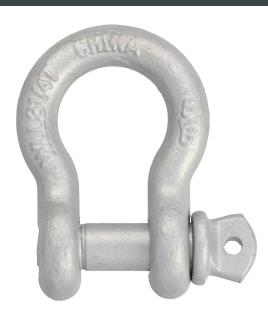

5/8 in. 3.25 ton Galvanized Screw Pin Anchor Shackle

# 5/8 in. 3.25 ton Galvanized Screw Pin Anchor Shackle