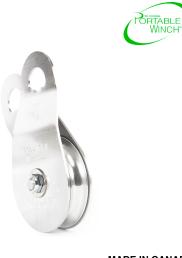

# SINGLE SWING SIDE PULLEY WITH STAINESS STEEL PLATES. 1 ALU. SHEAVE 100 MM

#### **Key features**

• 3 Year Warranty, Customer Support and Service in the USA

MADE IN CANADA

SINGLE SWING SIDE PULLEY WITH STAINESS STEEL PLATES. 1 ALU. SHEAVE 100 MM

Prowinch LLC Certified under Standard Quality Management Systems ISO 9001 info@prowinch.com