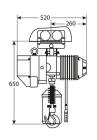

Two Speed / Dos Velocidades Limit Switch / Interruptores de Limite

|                 | Model / Modelo                               | PWRC1                                             |
|-----------------|----------------------------------------------|---------------------------------------------------|
| i               | Capacity                                     |                                                   |
|                 | Capacidad                                    | 2205 lb / 1000 kg                                 |
|                 | Speed (per min)                              |                                                   |
|                 | Velocidad (por min)                          | 21 ft / 6.6 m                                     |
| 0               | Motor Power                                  |                                                   |
| HOIST/ POLIPAST | Potencia del Motor                           | 1.5 kW                                            |
| 를               | Rated Volt                                   | 220V/440V @ 60 HZ 3 Phases   380V @ 50 HZ 3 Fases |
| 7               | Voltaje Nominal                              |                                                   |
| š               | Control Voltage                              | 24V                                               |
| ¥               | Voltaje de Control                           |                                                   |
|                 | Motor Rev.                                   | 1440 RPM                                          |
|                 | Rev. Motor                                   |                                                   |
|                 | Insulation Grade                             | F                                                 |
|                 | Grado de Aislacion                           |                                                   |
|                 | Traveling Speed (per min)                    | 36-68 ft / 11-21 m                                |
|                 | Velocidad de Traslado (por min)  Motor Power |                                                   |
| 2               | Potencia Motor                               | 0.4 kW                                            |
| SAR             | I Beam                                       |                                                   |
| TROLLEY/CARRO   | Viga I                                       | 2.04-6.02 in / 52-153 mm                          |
| ᇹ               | Wheel Diameter                               |                                                   |
| Ĭ               | Diámetro de la Rueda                         | 3.7 in / 95 mm                                    |
|                 | Min. Turn Radius                             | 2.62 ft / 0.8 m                                   |
|                 | Radio Mínimo de Giro                         |                                                   |
| _               | Load Chain Grade                             | G80                                               |
| ŝ               | Grado de la Cadena de Carga                  | 980                                               |
| CHAIN/CADENA    | Chain Size                                   | Ø5/16 in x 10 ft   Ø7.1 mm x 3 m                  |
| ž               | Dimensiones de la Cadena                     |                                                   |
| Ŧ               | Chain Falls                                  | 1                                                 |
| 0               | Caidas de Cadena                             | -                                                 |
|                 | Bearings                                     | SNK                                               |
| ¥               | Rodamientos                                  |                                                   |
| GENERAL         | Net Weight<br>Peso Neto                      | 134 lb / 61 kg                                    |
| Ġ               | Peso Neto<br>Standard                        |                                                   |
| _               | Norma                                        | ASME B30.17                                       |
|                 |                                              |                                                   |