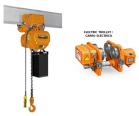

Two Speed / Dos Velocidades Limit Switch / Interruptores de Limite

|                 | Model / Modelo                               | PWRC1                                             |
|-----------------|----------------------------------------------|---------------------------------------------------|
| i               | Capacity                                     |                                                   |
|                 | Capacidad                                    | 2205 lb / 1000 kg                                 |
|                 | Speed (per min)                              |                                                   |
|                 | Velocidad (por min)                          | 21 ft / 6.6 m                                     |
| 0               | Motor Power                                  |                                                   |
| HOIST/ POLIPAST | Potencia del Motor                           | 1.5 kW                                            |
| 를               | Rated Volt                                   | 220V/440V @ 60 HZ 3 Phases   380V @ 50 HZ 3 Fases |
| 7               | Voltaje Nominal                              |                                                   |
| š               | Control Voltage                              | 24V                                               |
| ¥               | Voltaje de Control                           |                                                   |
|                 | Motor Rev.                                   | 1440 RPM                                          |
|                 | Rev. Motor                                   |                                                   |
|                 | Insulation Grade                             | F                                                 |
|                 | Grado de Aislacion                           |                                                   |
|                 | Traveling Speed (per min)                    | 36-68 ft / 11-21 m                                |
|                 | Velocidad de Traslado (por min)  Motor Power |                                                   |
| 2               | Potencia Motor                               | 0.4 kW                                            |
| SAR             | I Beam                                       |                                                   |
| TROLLEY/CARRO   | Viga I                                       | 2.04-6.02 in / 52-153 mm                          |
| ᇹ               | Wheel Diameter                               |                                                   |
| Ĭ               | Diámetro de la Rueda                         | 3.7 in / 95 mm                                    |
|                 | Min. Turn Radius                             | 2.62 ft / 0.8 m                                   |
|                 | Radio Mínimo de Giro                         |                                                   |
| _               | Load Chain Grade                             | G80                                               |
| ŝ               | Grado de la Cadena de Carga                  | 980                                               |
| CHAIN/CADENA    | Chain Size                                   | Ø5/16 in x 10 ft   Ø7.1 mm x 3 m                  |
| ž               | Dimensiones de la Cadena                     |                                                   |
| Ŧ               | Chain Falls                                  | 1                                                 |
| 0               | Caidas de Cadena                             | -                                                 |
|                 | Bearings                                     | SNK                                               |
| ¥               | Rodamientos                                  |                                                   |
| GENERAL         | Net Weight<br>Peso Neto                      | 134 lb / 61 kg                                    |
| Ġ               | Peso Neto<br>Standard                        |                                                   |
| _               | Norma                                        | ASME B30.17                                       |
|                 |                                              |                                                   |