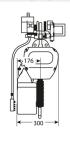

## **Technical Specifications**

Warranty

3 Year

| Model/Modelo               | PWBZ1TA3P3                       |  |
|----------------------------|----------------------------------|--|
| Capacity                   | 2204 lb / 1000 kg                |  |
| Capacidad                  | 2204 ID / 1000 Ng                |  |
| Lifting Height             | 9.8 ft / 3 m                     |  |
| Altura Izaje               | 5.610, 5111                      |  |
| Motor Rotation Power       | 0.37 kW                          |  |
| Potencia Motor de Rotacion | 0.57 KW                          |  |
| Mast Diameter              | Ø 12.7 in / Ø 325 mm             |  |
| Diámetro del Mastil        |                                  |  |
| Valid Radius               | 9.8 ft / 3 m                     |  |
| Radio Valido               | 5.610, 5111                      |  |
| Swelling Angle 360 Moto    | rized / 360° Rotación Motorizada |  |