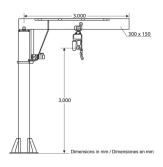

## **Technical Specifications**

Warranty

3 Year

| Model/Modelo               | PWBZ1TA3P3                       |  |
|----------------------------|----------------------------------|--|
| Capacity                   | 2204 lb / 1000 kg                |  |
| Capacidad                  | 2204 ID / 1000 Ng                |  |
| Lifting Height             | 9.8 ft / 3 m                     |  |
| Altura Izaje               | 5.610, 5111                      |  |
| Motor Rotation Power       | 0.37 kW                          |  |
| Potencia Motor de Rotacion | 0.57 KW                          |  |
| Mast Diameter              | Ø 12.7 in / Ø 325 mm             |  |
| Diámetro del Mastil        |                                  |  |
| Valid Radius               | 9.8 ft / 3 m                     |  |
| Radio Valido               | 5.610, 5111                      |  |
| Swelling Angle 360 Moto    | rized / 360° Rotación Motorizada |  |