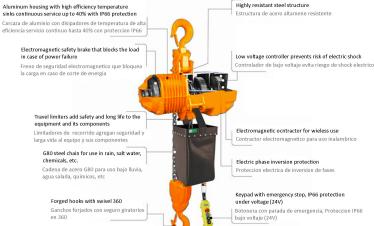

## **Key features**

• 3 Year Warranty, Customer Support and Service in the USA

Two Speed / Dos Velocidades Limit Switch / Interruptores de Limite

|                 | Model / Modelo                               | PWRC1                                             |
|-----------------|----------------------------------------------|---------------------------------------------------|
| i               | Capacity                                     |                                                   |
|                 | Capacidad                                    | 2205 lb / 1000 kg                                 |
|                 | Speed (per min)                              |                                                   |
|                 | Velocidad (por min)                          | 21 ft / 6.6 m                                     |
| 0               | Motor Power                                  |                                                   |
| HOIST/ POLIPAST | Potencia del Motor                           | 1.5 kW                                            |
| 를               | Rated Volt                                   | 220V/440V @ 60 HZ 3 Phases   380V @ 50 HZ 3 Fases |
| 7               | Voltaje Nominal                              |                                                   |
| š               | Control Voltage                              | 24V                                               |
| ¥               | Voltaje de Control                           |                                                   |
|                 | Motor Rev.                                   | 1440 RPM                                          |
|                 | Rev. Motor                                   |                                                   |
|                 | Insulation Grade                             | F                                                 |
|                 | Grado de Aislacion                           |                                                   |
|                 | Traveling Speed (per min)                    | 36-68 ft / 11-21 m                                |
|                 | Velocidad de Traslado (por min)  Motor Power |                                                   |
| 2               | Potencia Motor                               | 0.4 kW                                            |
| SAR             | I Beam                                       |                                                   |
| TROLLEY/CARRO   | Viga I                                       | 2.04-6.02 in / 52-153 mm                          |
| ᇹ               | Wheel Diameter                               |                                                   |
| Ĭ               | Diámetro de la Rueda                         | 3.7 in / 95 mm                                    |
|                 | Min. Turn Radius                             | 2.62 ft / 0.8 m                                   |
|                 | Radio Mínimo de Giro                         |                                                   |
| _               | Load Chain Grade                             | G80                                               |
| ŝ               | Grado de la Cadena de Carga                  | 980                                               |
| CHAIN/CADENA    | Chain Size                                   | Ø5/16 in x 10 ft   Ø7.1 mm x 3 m                  |
| ž               | Dimensiones de la Cadena                     |                                                   |
| Ŧ               | Chain Falls                                  | 1                                                 |
| 0               | Caidas de Cadena                             | -                                                 |
|                 | Bearings                                     | SNK                                               |
| ¥               | Rodamientos                                  |                                                   |
| GENERAL         | Net Weight<br>Peso Neto                      | 134 lb / 61 kg                                    |
| Ġ               | Peso Neto<br>Standard                        |                                                   |
| _               | Norma                                        | ASME B30.17                                       |
|                 |                                              |                                                   |