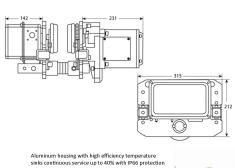

## **Technical Specifications**

Warranty

3 Year

| Model/Modelo               | PWBZ1TA3P3                       |  |
|----------------------------|----------------------------------|--|
| Capacity                   | 2204 lb / 1000 kg                |  |
| Capacidad                  | 2204 ID / 1000 Ng                |  |
| Lifting Height             | 9.8 ft / 3 m                     |  |
| Altura Izaje               | 5.610, 5111                      |  |
| Motor Rotation Power       | 0.37 kW                          |  |
| Potencia Motor de Rotacion | 0.57 KW                          |  |
| Mast Diameter              | Ø 12.7 in / Ø 325 mm             |  |
| Diámetro del Mastil        |                                  |  |
| Valid Radius               | 9.8 ft / 3 m                     |  |
| Radio Valido               | 5.610, 5111                      |  |
| Swelling Angle 360 Moto    | rized / 360° Rotación Motorizada |  |