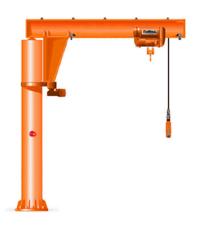

## 1 Ton. Jib Crane 118 in Lift Height. Includes PWRC1

## **Key features**

• 3 Year Warranty, Customer Support and Service in the USA