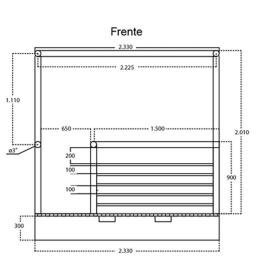

## **OPTIONAL:**

**Control Panel** Pupitre de mando PWZR2

Controlador Freno dinámico Dynamic Brake

Costado derecho

Dimensions in mm / Dimensiones en mm

Prowinch LLC Certified under Standard Quality Management Systems ISO 9001