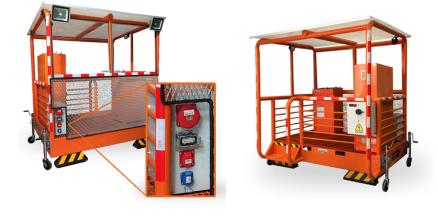

## **Technical Specifications**

Warranty

3 Year

PWCCT1

Contol cab: safe area operator Cabina control: zona segura operador

Warranty: 3 Year / Certification valid for 1 year / 10 year parts and service availability

## **OPTIONAL:**

**Control Panel** Pupitre de mando PWZR2

Controlador Freno dinámico Dynamic Brake

Costado derecho

Dimensions in mm / Dimensiones en mm

Prowinch LLC Certified under Standard Quality Management Systems ISO 9001