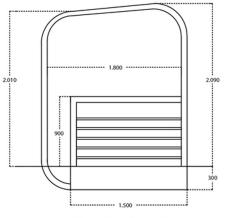

## **OPTIONAL:**

**Control Panel** Pupitre de mando PWZR2

Controlador Freno dinámico Dynamic Brake

Costado derecho

Dimensions in mm / Dimensiones en mm

Prowinch LLC Certified under Standard Quality Management Systems ISO 9001