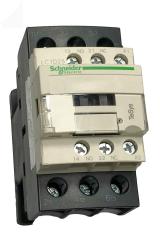

# Schneider LC1D25B7C, 25 Amps, 24v. Contactor PWR and PWRC 2Ton up to 20Ton.

#### **Key features**

• 3 Year Warranty, Customer Support and Service in the USA

Schneider LC1D25B7C, 25 Amps, 24v. Contactor PWR and PWRC 2Ton up to 20Ton.