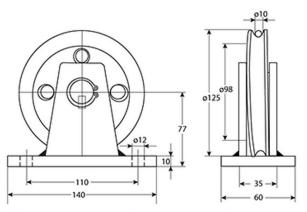

## **Technical Specifications**

| Rated Load Capacity  | 2200 lb / 1000 kg | Pulley Diameter | Ø4.9 in / Ø125 mm |
|----------------------|-------------------|-----------------|-------------------|
| Compatible wire rope | 25/64 in / 10 mm  | Warranty        | 3 Year            |

Dimensions in mm / Dimensiones en mm

Imágenes Referenciales

#### **Unit Weight & Dimensions**