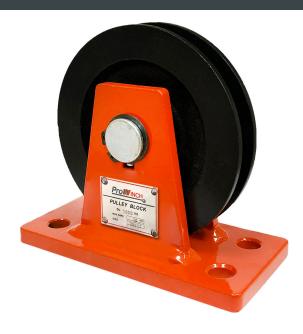

# Wire Rope Pulley 1 Ton 10mm rope

#### **Key features**

• 3 Year Warranty, Customer Support and Service in the USA

Wire Rope Pulley 1 Ton 10mm rope

#### **Prowinch Snatch Blocks Pulleys**

All of our **Snatch Blocks Pulleys** are created with the goal of offering the best quality and performance. Key components such as lifespan factors are constantly tested and improved in order to offer the best product for the price.