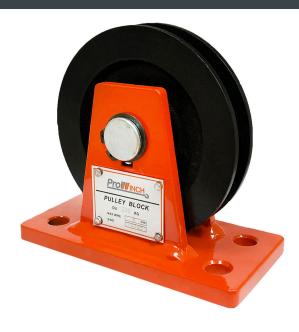

# Wire Rope Pulley 0.5 Ton 8mm rope

#### **Key features**

• 3 Year Warranty, Customer Support and Service in the USA

Wire Rope Pulley 0.5 Ton 8mm rope

#### **Prowinch Snatch Blocks Pulleys**

All of our **Snatch Blocks Pulleys** are created with the goal of offering the best quality and performance. Key components such as lifespan factors are constantly tested and improved in order to offer the best product for the price.