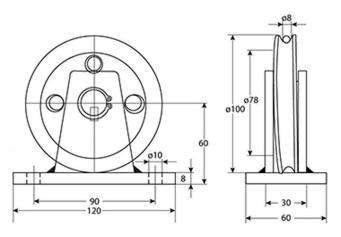

## **Technical Specifications**

| Rated Load Capacity  | 1100 lb / 500 kg | Pulley Diameter | Ø3.93 in / Ø100 mm |
|----------------------|------------------|-----------------|--------------------|
| Compatible wire rope | 5/16 in / 8 mm   | Warranty        | 3 Year             |

Dimensions in mm / Dimensiones en mm

Imágenes Referenciales

#### **Unit Weight & Dimensions**