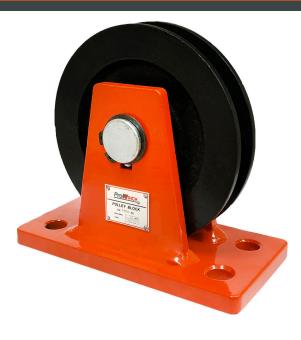

# Wire Rope Pulley 5 Ton 20mm rope Key features

• 3 Year Warranty, Customer Support and Service in the USA

Wire Rope Pulley 5 Ton 20mm rope

#### **Prowinch Snatch Blocks Pulleys**

All of our **Snatch Blocks Pulleys** are created with the goal of offering the best quality and performance. Key components such as lifespan factors are constantly tested and improved in order to offer the best product for the price.