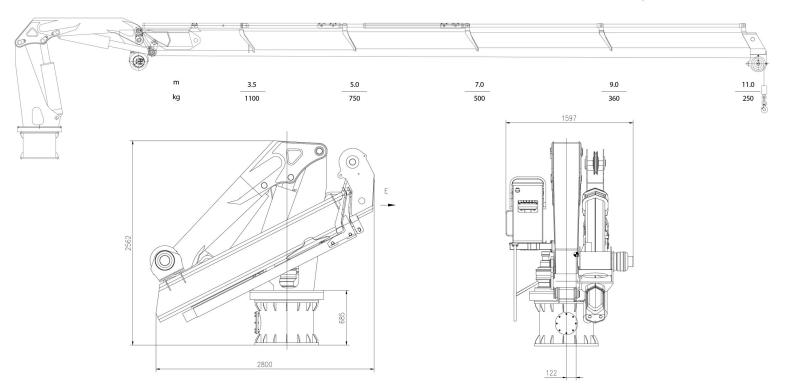

## **Technical Specifications**

Warranty

3 Year

Prowinch LLC Certified under Standard Quality Management Systems ISO 9001 info@prowinch.com

| Safe Working Load                              |                              | 0.2 T / 12.5 m |
|------------------------------------------------|------------------------------|----------------|
| Carga Trabajo Seguro                           |                              | 0.21712.511    |
| Max. Working Radius                            |                              | 12.5m          |
| Máx. Radio de trabajo                          |                              |                |
| Min. Working Radius                            |                              | 3.6m           |
| Min. Radio de trabajo                          |                              | 0.011          |
| Hoisting speed full load                       |                              | 0 ~10 m/min    |
| Velocidad de izaje plena Carga                 |                              |                |
| Hoisting height                                | 20                           |                |
| Altura de Izaje                                |                              | 20m            |
| Slewing speed                                  |                              | 1 rev/min      |
| Velocidad de giro                              |                              | i rev/min      |
| Slewing angle                                  |                              | 360°           |
| Ángulo de giro                                 |                              | 300            |
| First luffing time                             |                              | ~50s           |
| Primer tiempo de Levante Pluma                 |                              | 003            |
| Second luffing time                            |                              | ~50s           |
| Segundo tiempo de Levante Pluma                |                              |                |
| Boom extension time                            |                              | ~100s          |
| Tiempo de extensión de la pluma                |                              |                |
| Working Conditions / Condiciones<br>de trabajo | Trim / Pie Longitudinal      | ≤2°            |
|                                                | Heel / Pie Transversal       | ≤5°            |
|                                                | Oil flow / Flujo aceite      | 30L/min        |
|                                                | Temperature / Tempemperatura | -10° ~ +45° C  |