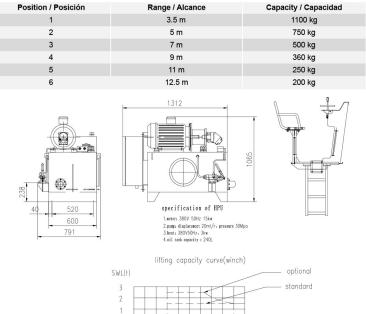

## **Technical Specifications**

Warranty

3 Year

Prowinch LLC Certified under Standard Quality Management Systems ISO 9001 info@prowinch.com

| Safe Working Load                              |                              | 0.2 T / 12.5 m |
|------------------------------------------------|------------------------------|----------------|
| Carga Trabajo Seguro                           |                              | 0.21712.511    |
| Max. Working Radius                            |                              | 12.5m          |
| Máx. Radio de trabajo                          |                              |                |
| Min. Working Radius                            |                              | 3.6m           |
| Min. Radio de trabajo                          |                              | 0.011          |
| Hoisting speed full load                       |                              | 0 ~10 m/min    |
| Velocidad de izaje plena Carga                 |                              |                |
| Hoisting height                                | 20                           |                |
| Altura de Izaje                                |                              | 20m            |
| Slewing speed                                  |                              | 1 rev/min      |
| Velocidad de giro                              |                              | i rev/min      |
| Slewing angle                                  |                              | 360°           |
| Ángulo de giro                                 |                              | 300            |
| First luffing time                             |                              | ~50s           |
| Primer tiempo de Levante Pluma                 |                              | 003            |
| Second luffing time                            |                              | ~50s           |
| Segundo tiempo de Levante Pluma                |                              |                |
| Boom extension time                            |                              | ~100s          |
| Tiempo de extensión de la pluma                |                              |                |
| Working Conditions / Condiciones<br>de trabajo | Trim / Pie Longitudinal      | ≤2°            |
|                                                | Heel / Pie Transversal       | ≤5°            |
|                                                | Oil flow / Flujo aceite      | 30L/min        |
|                                                | Temperature / Tempemperatura | -10° ~ +45° C  |

NOTE:Wireless remote control is optional.

3 4 5 6 7 8 9 10

R(m)

0

0

www.prowinch.com

Prowinch LLC Certified under Standard Quality Management Systems ISO 9001 info@prowinch.com