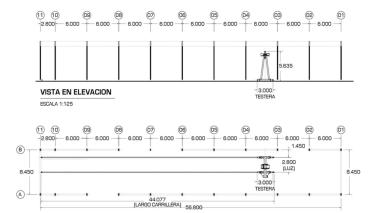

| Bearings                         | SNK                                                       |
| 7               | Rodamientos                      |                                                           |
| GENERAL         | Total Weight Approx              | 332 lb / 151 kg                                           |
| 5               | Peso Total Aprox                 |                                                           |
|                 | Standard                         | ASME 830.17                                               |
|                 | Norma                            |                                                           |
| 14/-            | rranty: 3 Year / Certification y | valid for 1 year / 10 year parts and service availability |



### VISTA FRONTAL





### www.prowinch.com

Prowinch LLC Certified under Standard Quality Management Systems ISO 9001

info@prowinch.com