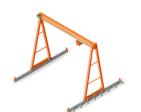

# **5 Tons Gantry Crane**

# **Technical Specifications**

Warranty

3 Year

Prowinch LLC Certified under Standard Quality Management Systems ISO 9001 info@prowinch.com

| Capacity                           | 11023 lb / 5000 kg                                             |  |
|------------------------------------|----------------------------------------------------------------|--|
| Capacidad                          |                                                                |  |
| Lifting Height                     | 16.7 ft / 5.1 m                                                |  |
| Altura Izaje                       | 10.7 10 5.1 10                                                 |  |
| Total Length                       | 32.1 ft / 9.8 m                                                |  |
| Ancho Total                        |                                                                |  |
| Duty Class                         | M4                                                             |  |
| Clase de Servicio                  |                                                                |  |
| Warranty: 3 Year / Certification   | on valid for 1 year / 10 year parts and service availability   |  |
| Garantia: 3 Años / Certificación v | valida por 1 año / 10 años disponibilidad de piezas y servicio |  |