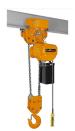

|                 | Model / Modelo                   | PWRC5                                                     |
|-----------------|----------------------------------|-----------------------------------------------------------|
| HOIST/POLIPASTO | Capacity                         | 11023 lb / 5000 kg                                        |
|                 | Capacidad                        | 11025 lb / 5000 kg                                        |
|                 | Speed (per min)                  | 8.8 ft / 2.7 m                                            |
|                 | Velocidad (por min)              | 0.01(72.71)                                               |
|                 | Lifting Height                   | 26 ft / 9 m                                               |
|                 | Altura de Izaje                  |                                                           |
|                 | Motor Power                      | 3 kW                                                      |
|                 | Potencia del Motor               |                                                           |
|                 | Rated Volt                       | 220/440V @ 60Hz 3 Phases  380V @ 50 Hz 3 Fases            |
|                 | Voltaje Nominal                  |                                                           |
| Ŧ               | Control Voltage                  | 24V                                                       |
|                 | Voltaje Control                  | 241                                                       |
|                 | Motor Rev.                       | 1440 RPM                                                  |
|                 | Rev. Motor                       |                                                           |
|                 | Insulation Grade                 | F                                                         |
|                 | Grado de Aislación               |                                                           |
|                 | Traveling Speed (per min)        | 36 - 69 ft / 11 - 21 m                                    |
| 0               | Velocidad de Translado (por min) |                                                           |
| ÅRR             | Trolley Motor Power              | 0.75 kW                                                   |
| TROLLEY/CARRO   | Potencia Motor Carro             |                                                           |
| Е               | l Beam Width                     | 4 - 7 in / 100 - 178 mm                                   |
| B               | Ancho de la Viga I               | ,                                                         |
|                 | Min. Turn Radius                 | 4.9 ft / 1.5 m                                            |
|                 | Radio Minimo de Giro             |                                                           |
| ×               | Load Chain Grade                 | G80                                                       |
| EN              | Grado de la Cadena de Carga      |                                                           |
| g               | Chain Size                       | Ø 7/16 in x 59 ft   Ø 11.2 mm x 18 m                      |
| CHAIN/CADENA    | Dimensiones de la Cadena         |                                                           |
| £               | Chain Falls                      | 2                                                         |
|                 | Caidas de Cadena                 |                                                           |
|                 | Bearings                         | SNK                                                       |
| 7               | Rodamientos                      |                                                           |
| GENERAL         | Total Weight Approx              | 332 lb / 151 kg                                           |
| 5               | Peso Total Aprox                 |                                                           |
|                 | Standard                         | ASME 830.17                                               |
|                 | Norma                            |                                                           |
| 14/-            | rranty: 3 Year / Certification y | valid for 1 year / 10 year parts and service availability |