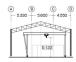

Porch Bridge 10 Tons

## **Porch Bridge 10 Tons**

## **Technical Specifications**

Warranty

3 Year

| Capacity                                                                                   | 22046 lb / 10000 kg |  |
|--------------------------------------------------------------------------------------------|---------------------|--|
| Capacidad                                                                                  |                     |  |
| Lifting Height                                                                             | 32.1 ft / 9.8 m     |  |
| Altura de Izaje                                                                            | 32.2107 5.0111      |  |
| Total Length                                                                               | 16.7 ft / 5.1 m     |  |
| Ancho Total                                                                                |                     |  |
| Duty Class                                                                                 | M4                  |  |
| Clase de Servicio                                                                          | IVI4                |  |
| Warranty: 3 Year / Certification valid for 1 year / 10 year parts and service availability |                     |  |
| Garantia: 3 Años / Certificación valida por 1 año / 10 años disponibilidad de piezas y ser |                     |  |

## VISTA FRONTAL