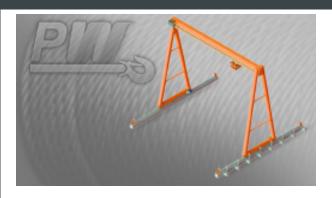

Porch Bridge 10 Tons

## **Porch Bridge 10 Tons**

## **Technical Specifications**

Warranty

3 Year

| Capacity                                                                                   | 22046 lb / 10000 kg |  |
|--------------------------------------------------------------------------------------------|---------------------|--|
| Capacidad                                                                                  |                     |  |
| Lifting Height                                                                             | 32.1 ft / 9.8 m     |  |
| Altura de Izaje                                                                            | 32.2107 5.0111      |  |
| Total Length                                                                               | 16.7 ft / 5.1 m     |  |
| Ancho Total                                                                                |                     |  |
| Duty Class                                                                                 | M4                  |  |
| Clase de Servicio                                                                          | IVI4                |  |
| Warranty: 3 Year / Certification valid for 1 year / 10 year parts and service availability |                     |  |
| Garantia: 3 Años / Certificación valida por 1 año / 10 años disponibilidad de piezas y ser |                     |  |