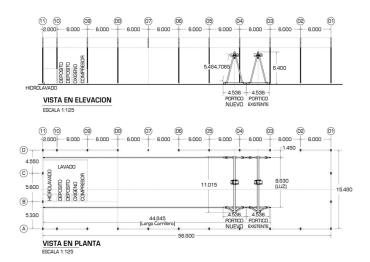

|                                                        |  |
|                 | Standard                                                                                   |                                                        |  |
|                 | Norma                                                                                      | ASME B30.17                                            |  |
| Wa              | Warranty: 3 Year / Certification valid for 1 year / 10 year parts and service availability |                                                        |  |
|                 |                                                                                            | or 1 año / 10 años disponibilidad de piezas y servicio |  |



## VISTA FRONTAL