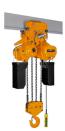

|                 | Model / Modelo                                                                             | PWRC10                                                 |  |
|-----------------|--------------------------------------------------------------------------------------------|--------------------------------------------------------|--|
|                 | Capacity                                                                                   |                                                        |  |
| HOIST/POLIPASTO | Capacidad                                                                                  | 22046 lb / 10000 kg                                    |  |
|                 | Speed (per min)                                                                            |                                                        |  |
|                 | Velocidad (por min)                                                                        | 8.8 ft / 2.7 m                                         |  |
|                 | Lifting Height                                                                             | 39 ft / 12 m                                           |  |
|                 | Altura Levante                                                                             | 3511/12111                                             |  |
|                 | Motor Power                                                                                | 2 x 3 kW                                               |  |
| μ               | Potencia del Motor                                                                         | 2.3.11                                                 |  |
| 7/P             | Rated Volt                                                                                 | 220/440V @ 60Hz 3 Phases   380V @ 50 Hz 3 Fases        |  |
| OIS             | Voltaje Nominal                                                                            | , c, c                                                 |  |
| Ĭ               | Motor Rev.                                                                                 | 1440 RPM                                               |  |
|                 | Rev. Motor                                                                                 |                                                        |  |
|                 | Control Voltage                                                                            | 24V                                                    |  |
|                 | Voltaje Control                                                                            |                                                        |  |
|                 | Insulation Grade                                                                           | F                                                      |  |
| TROLLEY/CARRO   | Grado de Aislacion                                                                         |                                                        |  |
|                 | Traveling Speed (per min)                                                                  | 36 - 69 ft / 11 - 21 m                                 |  |
|                 | Velocidad de Translado (por min)                                                           |                                                        |  |
|                 | Trolley Motor Power                                                                        | 0.75 kW                                                |  |
|                 | Potencia Motor Carro                                                                       |                                                        |  |
| Ä               | I Beam Width                                                                               | 6 - 8.66 in / 150 - 220 mm                             |  |
| TR              | Ancho de la Viga I                                                                         |                                                        |  |
|                 | Min. Turn Radius                                                                           | 6.56 ft / 2 m                                          |  |
|                 | Radio Minimo de Giro                                                                       |                                                        |  |
| ₹               | Load Chain Grade<br>Grado de la Cadena de Carga                                            | G80                                                    |  |
| ä               | Chain Size                                                                                 |                                                        |  |
| CHAIN/CADENA    | Dimensiones de la Cadena                                                                   | Ø 7/16 in x 39 ft   Ø 11.2 mm x 48 m                   |  |
| Ā               | Chain Falls                                                                                |                                                        |  |
| Ċ               | Caidas de Cadena                                                                           | 4                                                      |  |
|                 | Bearings                                                                                   |                                                        |  |
|                 | Rodamientos                                                                                | SNK                                                    |  |
| GENERAL         | Total Weight Approx                                                                        | 661 lb / 300 kg                                        |  |
|                 | Peso Total Aprox                                                                           |                                                        |  |
|                 | Standard                                                                                   |                                                        |  |
|                 | Norma                                                                                      | ASME B30.17                                            |  |
| Wa              | Warranty: 3 Year / Certification valid for 1 year / 10 year parts and service availability |                                                        |  |
|                 |                                                                                            | or 1 año / 10 años disponibilidad de piezas y servicio |  |