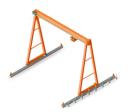

Porch Bridge 10 Tons

## **Porch Bridge 10 Tons**

## **Technical Specifications**

Warranty

3 Year

| Capacity                                                                                   | 22046 lb / 10000 kg |  |
|--------------------------------------------------------------------------------------------|---------------------|--|
| Capacidad                                                                                  |                     |  |
| Lifting Height                                                                             | 32.1 ft / 9.8 m     |  |
| Altura de Izaje                                                                            | 32.2107 5.0111      |  |
| Total Length                                                                               | 16.7 ft / 5.1 m     |  |
| Ancho Total                                                                                |                     |  |
| Duty Class                                                                                 | M4                  |  |
| Clase de Servicio                                                                          | IVI4                |  |
| Warranty: 3 Year / Certification valid for 1 year / 10 year parts and service availability |                     |  |
| Garantia: 3 Años / Certificación valida por 1 año / 10 años disponibilidad de piezas y ser |                     |  |