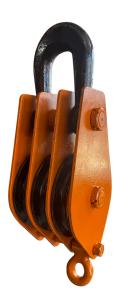

## 40 Ton Triple Pulley with closed shackle

## **Key features**

• 3 Year Warranty, Customer Support and Service in the USA

40 Ton Triple Pulley with closed shackle

## **Technical Specifications**

 Rated Load Capacity
 98185 lb / 40000 kg
 Waranty
 3 Year

 Pulley Diameter
 011 in / 0280 mm

Prowinch LLC Certified under Standard Quality Management Systems ISO 9001

446

info@prowinch.com