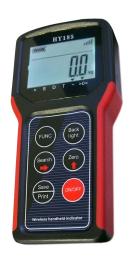

# Wireless Control with display for PWHY Crane Scales series

#### **Key features**

• 3 Year Warranty, Customer Support and Service in the USA

Wireless Control with display for PWHY Crane Scales series