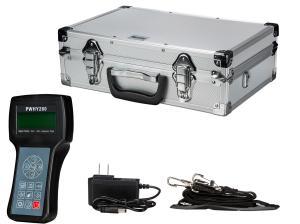

# Wireless Remote Control with display for PWHY Crane Scales series

#### **Key features**

• 3 Year Warranty, Customer Support and Service in the USA

Wireless Remote Control with display for PWHY Crane Scales series

Prowinch LLC Certified under Standard Quality Management Systems ISO 9001 info@prowinch.com