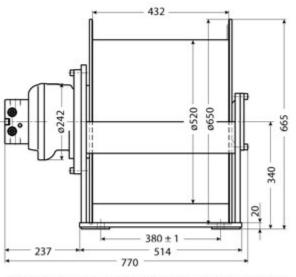

|
|--------------------------|----------------------------|-----------------------|--------------------------------------------|
| Speed /min               | 200 ft / 62 m              | Gear Ratio            | C3C(i=7)                                   |
| Number of Speeds         | 1 Speed                    | Wire Rope             | ø1/4 in x 3281 ft   ø6 mm x 1000 m         |
| Motor/Engine Type        | Hydraulic INM1-150D120201P | Recommended Wire Rope | ROPE NOT INCLUDED / DOES NOT INCLUDE CABLE |
| IEC Motor Protection     | IP67                       | Warranty              | 3 Year                                     |
| Oil Pressure             | 18 mpa                     |                       |                                            |





Dimensions in mm / Dimensiones en mm