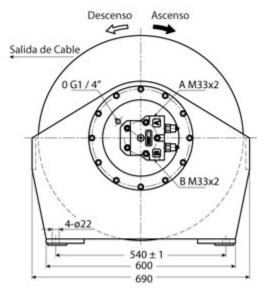

|
|--------------------------|----------------------------|-----------------------|--------------------------------------------|
| Speed /min               | 200 ft / 62 m              | Gear Ratio            | C3C(i=7)                                   |
| Number of Speeds         | 1 Speed                    | Wire Rope             | ø1/4 in x 3281 ft   ø6 mm x 1000 m         |
| Motor/Engine Type        | Hydraulic INM1-150D120201P | Recommended Wire Rope | ROPE NOT INCLUDED / DOES NOT INCLUDE CABLE |
| IEC Motor Protection     | IP67                       | Warranty              | 3 Year                                     |
| Oil Pressure             | 18 mpa                     |                       |                                            |





Dimensions in mm / Dimensiones en mm