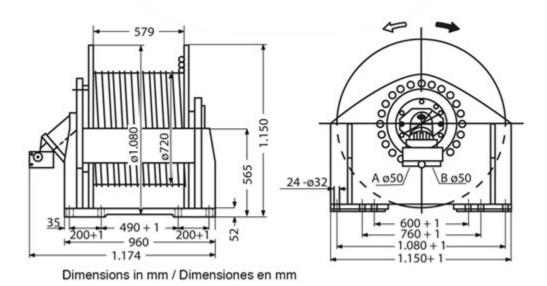

## **Technical Specifications**

| 1st Layer Rated Capacity | 66139 lb / 30000 kg               | Oil Pressure          | 30 MPa                             |
|--------------------------|-----------------------------------|-----------------------|------------------------------------|
| Speed /min               | 49-72 ft / 15-22 m                | Oil Flow              | 313 L/min                          |
| Number of Speeds         | 2 Variable Speed                  | Recommended Wire Rope | ø1 1/2 in x 328 ft   ø36 mm x 100m |
| Motor/Engine Type        | Hydraulic Motor A2Fe180/6 IWYZL10 | Warranty              | 3 Year                             |
| IEC Motor Protection     | IP67                              |                       |                                    |