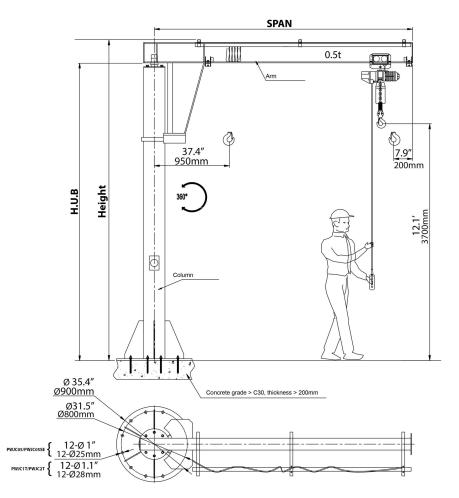

| Model/Modelo                     | PWJC05T | PWJC05TSE | PWJC1T | PWJC2T |
|----------------------------------|---------|-----------|--------|--------|
| Capacity (lb)                    | 1000    | 1000      | 2200   | 2400   |
| Capacidad (kg)                   | 500     | 500       | 1000   | 2000   |
| Standard lifting height (ft)     | 12.1    | 12.1      | 12.1   | 12.1   |
| Altura estándar de elevación (m) | 3.7     | 3.7       | 3.7    | 3.7    |
| Span (ft)                        | 12.1    | 14.1      | 12.1   | 12.1   |
| Dimensiones de la viga (m)       | 3.7     | 4.3       | 3.7    | 3.7    |
| Total Height (ft)                | 15.4    | 15.4      | 15.7   | 15.7   |
| Altura Total (mm)                | 4700    | 4700      | 4800   | 4800   |
| H.U.B (ft)                       | 14.4    | 14.4      | 14.6   | 14.4   |
| Altura bajo la viga (mm)         | 4400    | 4400      | 4454   | 4400   |
| Rotation                         | 360°    | 360°      | 360°   | 360°   |
| Rotación                         | 360°    | 360°      | 360°   | 360°   |
| Column diameter (in)             | 12.8    | 12.8      | 14     | 16.8   |
| Diámetro de mastil (mm)          | 325     | 325       | 356    | 426    |