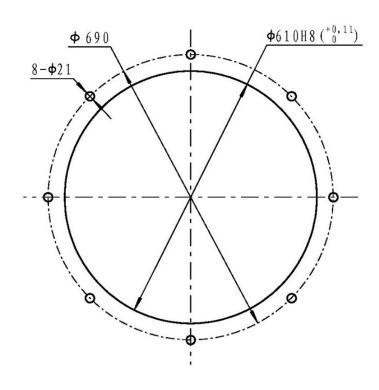

## **Technical Specifications**

| Rated Load Capacity | 2204 lb / 1000 kg     | Total Power Watts | 5.5 kW     |
|---------------------|-----------------------|-------------------|------------|
| Speed /min          | ≤ 49 ft / ≤ 15 m      | Motor/Engine Type | Y 132S-4-H |
| Voltage             | 3 Phase 440~480V 60Hz | Warranty          | 3 Year     |