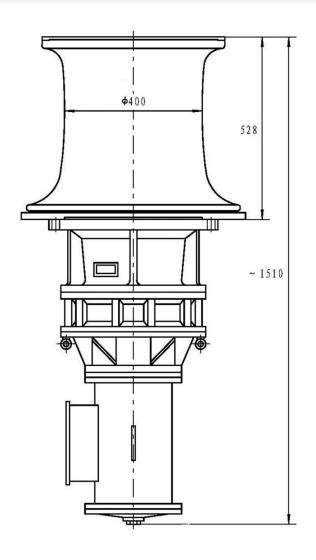

## **Technical Specifications**

| Rated Load Capacity | 2204 lb / 1000 kg     | Total Power Watts | 5.5 kW     |
|---------------------|-----------------------|-------------------|------------|
| Speed /min          | ≤ 49 ft / ≤ 15 m      | Motor/Engine Type | Y 132S-4-H |
| Voltage             | 3 Phase 440~480V 60Hz | Warranty          | 3 Year     |