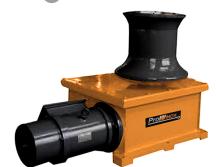

## **Electric Marine Capstan 1 ton 39** ft/min

## **Key features**

• 3 Year Warranty, Customer Support and Service in the USA

Electric Marine Capstan 1 ton 39 ft/min

Prowinch LLC Certified under Standard Quality Management Systems ISO 9001 info@prowinch.com

## **Technical Specifications**

| Rated Load Capacity | 2204 lb / 1000 kg     | Total Power Watts | 5.5 kW     |
|---------------------|-----------------------|-------------------|------------|
| Speed /min          | ≤39 ft / ≤ 12 m       | Motor/Engine Type | Y 132S-4-H |
| Voltage             | 3 Phase 440~480V 60Hz | Warranty          | 3 Year     |