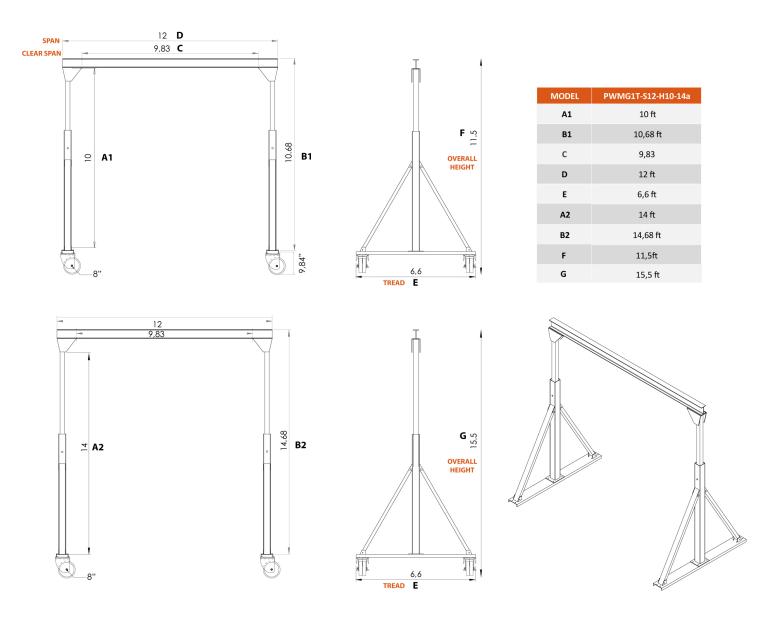

## **Technical Specifications**

| Rated Load Capacity       | 1 ton       | Material           | Steel  |
|---------------------------|-------------|--------------------|--------|
| I-Beam Height             | 6 in        | Design Factor      | 4:1    |
| Overall SPAN              | 12 ft       | I-Beam Width Range | 4 in   |
| Clear SPAN                | 10 ft       | Made in            | USA    |
| HUB Height Under The Beam | 10 to 13 ft | Warranty           | 3 Year |