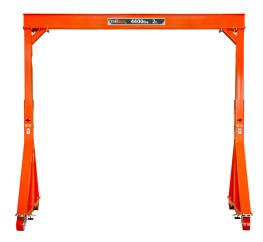

## 2 Ton Adjustable Telescoping Gantry Crane 11~15 ft Height 12 ft Span MADE IN USA

This **Prowinch Adjustable Height 2 Ton Gantry Crane** will give you the safest and most efficient way to move materials anywhere inside a facility. Heavy-duty construction designed with square tubing uprights and channel base mounted on heavy-duty polymer caster that won't scratch the floor. Each caster features its own locking brake to prevent movement while the crane is loaded.