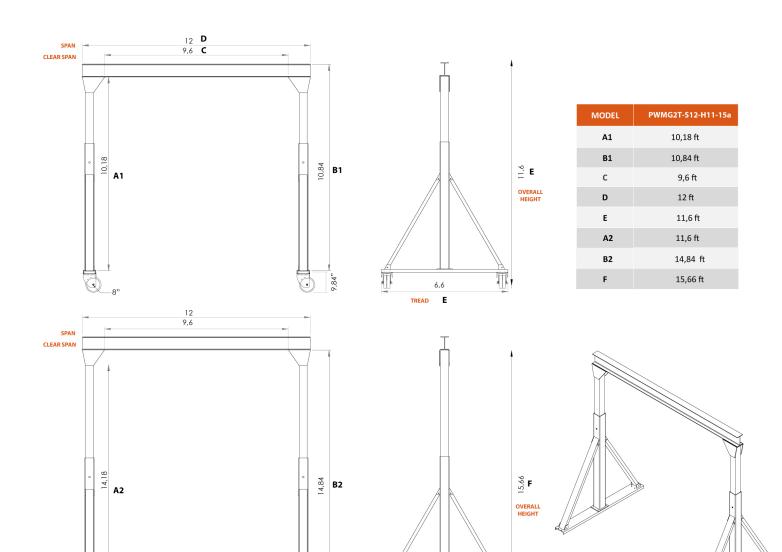

## **Technical Specifications**

| Rated Load Capacity              | 2 ton       | Material           | Steel  |
|----------------------------------|-------------|--------------------|--------|
| I-Beam Height                    | 8 in        | Design Factor      | 4:1    |
| Overall SPAN                     | 12 ft       | I-Beam Width Range | 5.2 in |
| Clear SPAN                       | 10 ft       | Made in            | USA    |
| <b>HUB Height Under The Beam</b> | 11 to 15 ft | Warranty           | 3 Year |