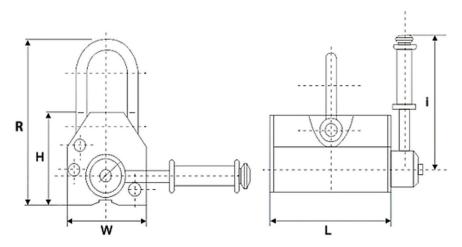

### **Technical Specifications**

**Rated Load Capacity** 220 lb / 100 kg | Max. pull off: 660 lb / **Warranty** 3 Year

300 kg

**Operating Temperature Range** <176°F / 80°C

| Model/Modelo           | PWML100        | PWML400               | PWML600       | PWML1000       | PWML2000       | PWML3000       | PWML4000       | PWML5000       |
|------------------------|----------------|-----------------------|---------------|----------------|----------------|----------------|----------------|----------------|
| L L                    | 4 in / 90 mm   | 6 in / 160 mm         | 9 in / 220 mm | 10 in / 260 mm | 13 in / 340 mm | 17 in / 420 mm | 19 in / 480 mm | 23 in / 580 mm |
| amaño<br>R             | 3 in / 63.5 mm | 4 in / 95 mm          | 5 in / 115 mm | 6 in / 160 mm  |                | 7 : / 105      | 0:- /200       | 12:- /200      |
| Г н                    | 3 in / 68 mm   | 7 in / 180 mm         | 5 in / 125 mm | 6 in / 145 mm  | 6 in / 165 mm  | 7 in / 185 mm  | 8 in / 200 mm  | 12 in / 300 mm |
| Size R                 | 6 in / 145 mm  | 8 in / 210 mm         | 9 in / 230 mm | 11 in / 280 mm | 16 in / 410 mm | 20 in /        | 510 mm         | 26 in / 650 mm |
| Magnet Activation      |                | Locking ON/OFF Handle |               |                |                |                |                |                |
| Activación del magneto |                | Palanca ON/OFF        |               |                |                |                |                |                |

# **Unit Weight & Dimensions**