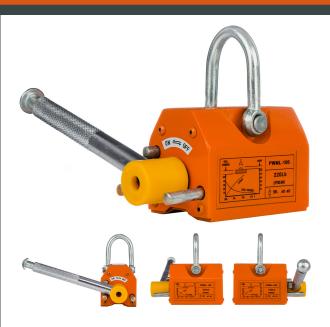

Permanent Magnetic Lifter 220 lb. / 100 kg

# Permanent Magnetic Lifter 220 lb. / 100 kg

#### **Key features**

- Features a high-performance permanent neodymium magnet, strong in magnetic pull and light weight
- "V" style design can lift round steel objects like steel pipes
- 2.5:1 safety factor, it has high safety performance and higher efficiency
- The magnetic lifter can be used to lift steel sheets, blocks, rods, cylinders and other steel materials
- 3 Year Warranty, Customer Support and Service in the USA