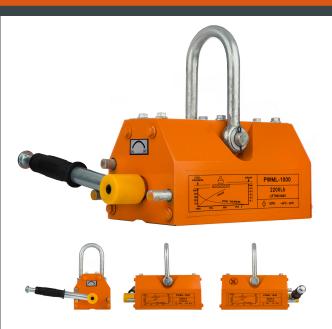

Permanent Magnetic Lifter 2200 lb. / 1000 kg

# Permanent Magnetic Lifter 2200 lb. / 1000 kg

#### **Key features**

- Features a high-performance permanent neodymium magnet, strong in magnetic pull and light weight
- "V" style design can lift round steel objects like steel pipes
- 2.5:1 safety factor, it has high safety performance and higher efficiency
- The magnetic lifter can be used to lift steel sheets, blocks, rods, cylinders and other steel materials
- 3 Year Warranty, Customer Support and Service in the USA