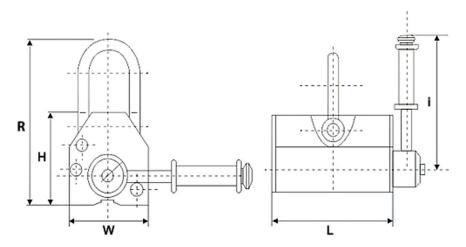

#### **Technical Specifications**

2200 lb / 1000 kg | Max. pull off: 6600 lb / 3000 kg Rated Load Capacity Warranty 3 Year

<176°F / 80°C **Operating Temperature Range** 

| Model/Modelo           | PWML100        | PWML400               | PWML600       | PWML1000       | PWML2000       | PWML3000       | PWML4000       | PWML5000       |
|------------------------|----------------|-----------------------|---------------|----------------|----------------|----------------|----------------|----------------|
| Č L                    | 4 in / 90 mm   | 6 in / 160 mm         | 9 in / 220 mm | 10 in / 260 mm | 13 in / 340 mm | 17 in / 420 mm | 19 in / 480 mm | 23 in / 580 mm |
| / Tamaño<br>H          | 3 in / 63.5 mm | 4 in / 95 mm          | 5 in / 115 mm | 6 in / 145 mm  | 6 in / 160 mm  | 7 in / 185 mm  | 8 in / 200 mm  | 12 in / 300 mm |
| H H                    | 3 in / 68 mm   | 7 in / 180 mm         | 5 in / 125 mm |                | 6 in / 165 mm  |                |                |                |
| Size                   | 6 in / 145 mm  | 8 in / 210 mm         | 9 in / 230 mm | 11 in / 280 mm | 16 in / 410 mm | 20 in /        | 510 mm         | 26 in / 650 mm |
| Magnet Activation      |                | Locking ON/OFF Handle |               |                |                |                |                |                |
| Activación del magneto |                | Palanca ON/OFF        |               |                |                |                |                |                |

### **Unit Weight & Dimensions**