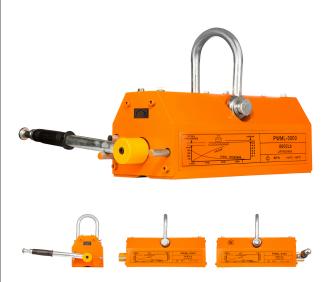

Permanent Magnetic Lifter 6600 lb. / 3000 kg

# Permanent Magnetic Lifter 6600 lb. / 3000 kg

#### **Key features**

- Features a high-performance permanent neodymium magnet, strong in magnetic pull and light weight
- "V" style design can lift round steel objects like steel pipes
- 2.5:1 safety factor, it has high safety performance and higher efficiency
- The magnetic lifter can be used to lift steel sheets, blocks, rods, cylinders and other steel materials
- 3 Year Warranty, Customer Support and Service in the USA