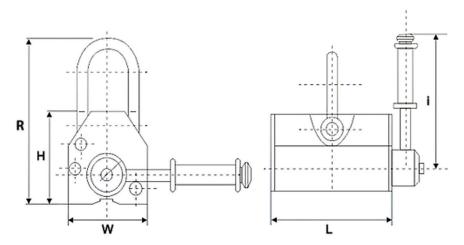

### **Technical Specifications**

**Rated Load Capacity** 6600 lb / 3000 kg | Max. pull off: 1650 **Warranty** 3 Year

lb / 7500 kg

**Operating Temperature Range** <176°F / 80°C

|                        | Model/Modelo | PWML100               | PWML400       | PWML600       | PWML1000       | PWML2000       | PWML3000       | PWML4000       | PWML5000       |  |
|------------------------|--------------|-----------------------|---------------|---------------|----------------|----------------|----------------|----------------|----------------|--|
| ño                     | L            | 4 in / 90 mm          | 6 in / 160 mm | 9 in / 220 mm | 10 in / 260 mm | 13 in / 340 mm | 17 in / 420 mm | 19 in / 480 mm | 23 in / 580 mm |  |
| / Tamaño               | W            | 3 in / 63.5 mm        | 4 in / 95 mm  | 5 in / 115 mm | 6 in / 145 mm  | 6 in / 160 mm  | 7 in / 185 mm  | 8 in / 200 mm  | 12 in / 300 mm |  |
| , T                    | Н            | 3 in / 68 mm          | 7 in / 180 mm | 5 in / 125 mm |                | 6 in / 165 mm  |                |                |                |  |
| Size                   | R            | 6 in / 145 mm         | 8 in / 210 mm | 9 in / 230 mm | 11 in / 280 mm | 16 in / 410 mm | 20 in / 5      | 510 mm         | 26 in / 650 mm |  |
| Magnet Activation      |              | Locking ON/OFF Handle |               |               |                |                |                |                |                |  |
| Activación del magneto |              | Palanca ON/OFF        |               |               |                |                |                |                |                |  |

# **Unit Weight & Dimensions**