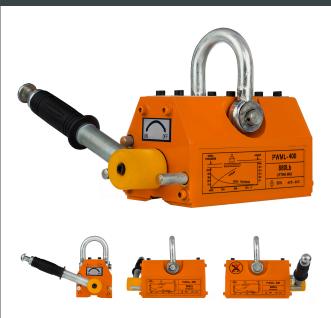

Permanent Magnetic Lifter 880 lb. / 400 kg

# Permanent Magnetic Lifter 880 lb. / 400 kg

#### **Key features**

- Features a high-performance permanent neodymium magnet, strong in magnetic pull and light weight
- "V" style design can lift round steel objects like steel pipes
- 2.5:1 safety factor, it has high safety performance and higher efficiency
- The magnetic lifter can be used to lift steel sheets, blocks, rods, cylinders and other steel materials
- 3 Year Warranty, Customer Support and Service in the USA