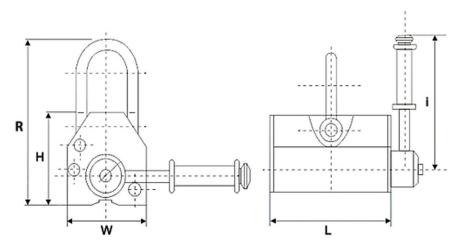

### **Technical Specifications**

Rated Load Capacity 880 lb / 400 kg | Max. pull off: 2650 lb / Warranty 3 Year

1200 kg

**Operating Temperature Range** <176°F / 80°C

|                        | Model/Modelo | PWML100               | PWML400       | PWML600       | PWML1000                                  | PWML2000       | PWML3000       | PWML4000       | PWML5000       |  |
|------------------------|--------------|-----------------------|---------------|---------------|-------------------------------------------|----------------|----------------|----------------|----------------|--|
| ño                     | L            | 4 in / 90 mm          | 6 in / 160 mm | 9 in / 220 mm | 10 in / 260 mm                            | 13 in / 340 mm | 17 in / 420 mm | 19 in / 480 mm | 23 in / 580 mm |  |
| / Tamaño               | W            | 3 in / 63.5 mm        | 4 in / 95 mm  | 5 in / 115 mm | 6 in / 145 mm 6 in / 160 mm 6 in / 165 mm | 6 in / 160 mm  | 7 in / 185 mm  | 8 in / 200 mm  | 12 in / 300 mm |  |
| , T                    | Н            | 3 in / 68 mm          | 7 in / 180 mm | 5 in / 125 mm |                                           | 6 in / 165 mm  |                |                |                |  |
| Size                   | R            | 6 in / 145 mm         | 8 in / 210 mm | 9 in / 230 mm | 11 in / 280 mm                            | 16 in / 410 mm | 20 in / 5      | 510 mm         | 26 in / 650 mm |  |
| Magnet Activation      |              | Locking ON/OFF Handle |               |               |                                           |                |                |                |                |  |
| Activación del magneto |              | Palanca ON/OFF        |               |               |                                           |                |                |                |                |  |

# **Unit Weight & Dimensions**