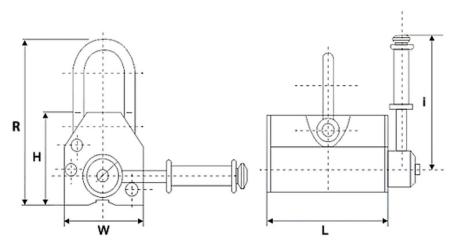

#### **Technical Specifications**

Rated Load Capacity 11000 lb / 5000 kg Max. pull off: 33070 Warranty 3 Year

lb / 15000 kg

**Operating Temperature Range** <176°F / 80°C

| Model/Modelo           | PWML100        | PWML400               | PWML600       | PWML1000                    | PWML2000       | PWML3000       | PWML4000       | PWML5000       |
|------------------------|----------------|-----------------------|---------------|-----------------------------|----------------|----------------|----------------|----------------|
| L L                    | 4 in / 90 mm   | 6 in / 160 mm         | 9 in / 220 mm | 10 in / 260 mm              | 13 in / 340 mm | 17 in / 420 mm | 19 in / 480 mm | 23 in / 580 mm |
| /Tamaño                | 3 in / 63.5 mm | 4 in / 95 mm          | 5 in / 115 mm | 6 in / 145 mm 6 in / 165 mm | 7:- / 105      | 0:- /200       | 12 :- / 200    |                |
| E H                    | 3 in / 68 mm   | 7 in / 180 mm         | 5 in / 125 mm |                             | 6 in / 165 mm  | 7 in / 185 mm  | 8 in / 200 mm  | 12 in / 300 mm |
| Size R                 | 6 in / 145 mm  | 8 in / 210 mm         | 9 in / 230 mm | 11 in / 280 mm              | 16 in / 410 mm | 20 in /        | 510 mm         | 26 in / 650 mm |
| Magnet Activation      |                | Locking ON/OFF Handle |               |                             |                |                |                |                |
| Activación del magneto |                | Palanca ON/OFF        |               |                             |                |                |                |                |

### **Unit Weight & Dimensions**