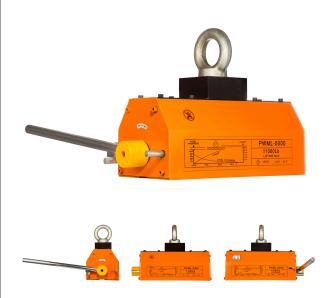

Permanent Magnetic Lifter 11000 lb. / 5000 kg

# Permanent Magnetic Lifter 11000 lb. / 5000 kg

#### **Key features**

- Features a high-performance permanent neodymium magnet, strong in magnetic pull and light weight
- "V" style design can lift round steel objects like steel pipes
- 2.5:1 safety factor, it has high safety performance and higher efficiency
- The magnetic lifter can be used to lift steel sheets, blocks, rods, cylinders and other steel materials
- 3 Year Warranty, Customer Support and Service in the USA