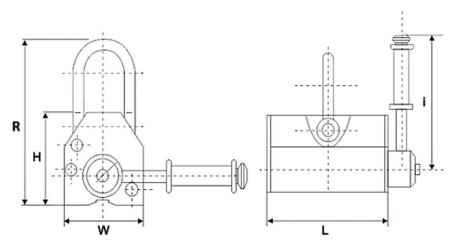

#### **Technical Specifications**

Rated Load Capacity 1300 lb / 600 kg Max. pull off: 4000 lb / Warranty 3 Year

1200 kg

**Operating Temperature Range** <176°F / 80°C

| Model/Modelo           | PWML100        | PWML400               | PWML600       | PWML1000       | PWML2000       | PWML3000       | PWML4000       | PWML5000       |
|------------------------|----------------|-----------------------|---------------|----------------|----------------|----------------|----------------|----------------|
| υς L                   | 4 in / 90 mm   | 6 in / 160 mm         | 9 in / 220 mm | 10 in / 260 mm | 13 in / 340 mm | 17 in / 420 mm | 19 in / 480 mm | 23 in / 580 mm |
| / Tamaño               | 3 in / 63.5 mm | 4 in / 95 mm          | 5 in / 115 mm | C :- / 1 1 F   | 6 in / 160 mm  | 7 in / 185 mm  | 8 in / 200 mm  | 12 in / 300 mm |
| H H                    | 3 in / 68 mm   | 7 in / 180 mm         | 5 in / 125 mm | 6 in / 145 mm  | 6 in / 165 mm  |                |                |                |
| Size R                 | 6 in / 145 mm  | 8 in / 210 mm         | 9 in / 230 mm | 11 in / 280 mm | 16 in / 410 mm | 20 in /        | 510 mm         | 26 in / 650 mm |
| Magnet Activation      |                | Locking ON/OFF Handle |               |                |                |                |                |                |
| Activación del magneto |                | Palanca ON/OFF        |               |                |                |                |                |                |

### **Unit Weight & Dimensions**