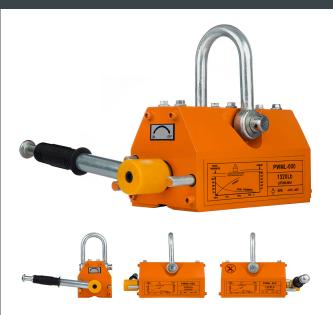

Permanent Magnetic Lifter 1300 lb. / 600 kg

# Permanent Magnetic Lifter 1300 lb. / 600 kg

#### **Key features**

- Features a high-performance permanent neodymium magnet, strong in magnetic pull and light weight
- "V" style design can lift round steel objects like steel pipes
- 2.5:1 safety factor, it has high safety performance and higher efficiency
- The magnetic lifter can be used to lift steel sheets, blocks, rods, cylinders and other steel materials
- 3 Year Warranty, Customer Support and Service in the USA

#### **Technical Specifications**

Rated Load Capacity 1300 lb / 600 kg Max. pull off: 4000 lb / Warranty 3 Year

1200 kg

**Operating Temperature Range** <176°F / 80°C

| Model/Modelo           | PWML100        | PWML400               | PWML600       | PWML1000       | PWML2000       | PWML3000       | PWML4000       | PWML5000       |
|------------------------|----------------|-----------------------|---------------|----------------|----------------|----------------|----------------|----------------|
| υς L                   | 4 in / 90 mm   | 6 in / 160 mm         | 9 in / 220 mm | 10 in / 260 mm | 13 in / 340 mm | 17 in / 420 mm | 19 in / 480 mm | 23 in / 580 mm |
| / Tamaño               | 3 in / 63.5 mm | 4 in / 95 mm          | 5 in / 115 mm | C :- / 1 1 F   | 6 in / 160 mm  | 7 in / 185 mm  | 8 in / 200 mm  | 12 in / 300 mm |
| H H                    | 3 in / 68 mm   | 7 in / 180 mm         | 5 in / 125 mm | 6 in / 145 mm  | 6 in / 165 mm  |                |                |                |
| Size R                 | 6 in / 145 mm  | 8 in / 210 mm         | 9 in / 230 mm | 11 in / 280 mm | 16 in / 410 mm | 20 in /        | 510 mm         | 26 in / 650 mm |
| Magnet Activation      |                | Locking ON/OFF Handle |               |                |                |                |                |                |
| Activación del magneto |                | Palanca ON/OFF        |               |                |                |                |                |                |