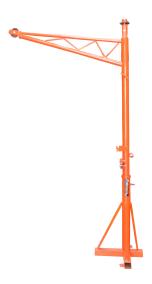

## Davit Crane 1000 lbs 8.5 ft.

## **Technical Specifications**

Rated Load Capacity 1100 lbs / 500 kg Warranty 3 Year

| Model/Modelo                                                                                       | PWP500G                                                                                      |  |  |  |
|----------------------------------------------------------------------------------------------------|----------------------------------------------------------------------------------------------|--|--|--|
| Capacity                                                                                           | 1100 lb / 500 kg                                                                             |  |  |  |
| Capacidad                                                                                          | 1100 lb / 300 kg                                                                             |  |  |  |
| Height                                                                                             | 8.5 ft / 2590 m                                                                              |  |  |  |
| Altura                                                                                             |                                                                                              |  |  |  |
| Boom                                                                                               | 52.3 in / 1330 mm                                                                            |  |  |  |
| Proyección                                                                                         |                                                                                              |  |  |  |
| Mast Diameter                                                                                      | 3.5 in / 90 mm                                                                               |  |  |  |
| Diámetro del Mastil                                                                                |                                                                                              |  |  |  |
| Rotation                                                                                           | 360°                                                                                         |  |  |  |
| Rotación                                                                                           | 300                                                                                          |  |  |  |
| Recommended Use                                                                                    | Lifting load for buildings. move, windows installation, wells and excavations                |  |  |  |
| Uso Recomendado                                                                                    | evantamiento carga para edificios, mudanzas, instalacion de ventanales, pozos y excavaciones |  |  |  |
| Davit Crane with floor mounted, Includes support Winche Prowinch PWG600, Winch PWG600 Not Included |                                                                                              |  |  |  |
| Pluma con anclaje para piso, Incluye soporte de Winche Prowinch PWG600, No incluye Winche PWG600   |                                                                                              |  |  |  |
| Warranty: 3 Year / Certification valid for 1 year / 10 year parts and service avilability          |                                                                                              |  |  |  |
| Garantía: 3 Años / Certificación valida por 1 año / 10 Años disponibilidad de piezas y servicio    |                                                                                              |  |  |  |