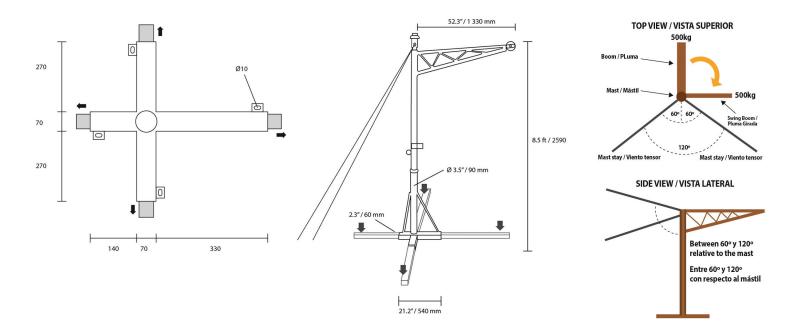

## **Technical Specifications**

Rated Load Capacity 1100 lbs / 500 kg Warranty 3 Year

| Model/Modelo                                                                                       | PWP500G                                                                                      |  |  |  |
|----------------------------------------------------------------------------------------------------|----------------------------------------------------------------------------------------------|--|--|--|
| Capacity                                                                                           | 1100 lb / 500 kg                                                                             |  |  |  |
| Capacidad                                                                                          | 1100 lb / 300 kg                                                                             |  |  |  |
| Height                                                                                             | 8.5 ft / 2590 m                                                                              |  |  |  |
| Altura                                                                                             |                                                                                              |  |  |  |
| Boom                                                                                               | 52.3 in / 1330 mm                                                                            |  |  |  |
| Proyección                                                                                         |                                                                                              |  |  |  |
| Mast Diameter                                                                                      | 3.5 in / 90 mm                                                                               |  |  |  |
| Diámetro del Mastil                                                                                |                                                                                              |  |  |  |
| Rotation                                                                                           | 360°                                                                                         |  |  |  |
| Rotación                                                                                           | 300                                                                                          |  |  |  |
| Recommended Use                                                                                    | Lifting load for buildings. move, windows installation, wells and excavations                |  |  |  |
| Uso Recomendado                                                                                    | evantamiento carga para edificios, mudanzas, instalacion de ventanales, pozos y excavaciones |  |  |  |
| Davit Crane with floor mounted, Includes support Winche Prowinch PWG600, Winch PWG600 Not Included |                                                                                              |  |  |  |
| Pluma con anclaje para piso, Incluye soporte de Winche Prowinch PWG600, No incluye Winche PWG600   |                                                                                              |  |  |  |
| Warranty: 3 Year / Certification valid for 1 year / 10 year parts and service avilability          |                                                                                              |  |  |  |
| Garantía: 3 Años / Certificación valida por 1 año / 10 Años disponibilidad de piezas y servicio    |                                                                                              |  |  |  |