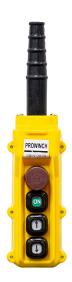

# **Pendant Control 2 Buttons single speed and Emergency Stop**

#### **Key features**

• 3 Year Warranty, Customer Support and Service in the USA

Pendant Control 2 Buttons single speed and Emergency Stop