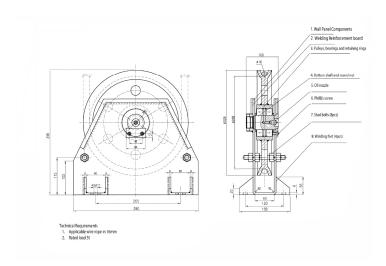

## Fixed Pulley Diameter 250mm for 16mm cable 5 Tons F 4 to 1

## **Key features**

• 3 Year Warranty, Customer Support and Service in the USA

Fixed Pulley Diameter 250mm for 16mm cable 5 Tons F 4 to 1  $\,$ 

## **Technical Specifications**

 Rated Load Capacity
 11023 lb / 5000 kg
 Standards Compliance
 ASME B30.22

 Compatible wire rope
 5/8 in / 16 mm
 Warranty
 3 Year

 Pulley Diameter
 Ø9.8 in / Ø250 mm