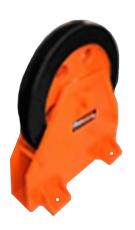

## Fixed Pulley Diameter 250mm for 16mm cable 5 Tons F 4 to 1

## **Key features**

• 3 Year Warranty, Customer Support and Service in the USA

Fixed Pulley Diameter 250mm for 16mm cable 5 Tons F 4 to 1  $\,$ 

## **Prowinch Snatch Blocks Pulleys**

All of our **Snatch Blocks Pulleys** are created with the goal of offering the best quality and performance. Key components such as lifespan factors are constantly tested and improved in order to offer the best product for the price.

## **Technical Specifications**

 Rated Load Capacity
 11023 lb / 5000 kg
 Standards Compliance
 ASME B30.22

 Compatible wire rope
 5/8 in / 16 mm
 Warranty
 3 Year

 Pulley Diameter
 Ø9.8 in / Ø250 mm