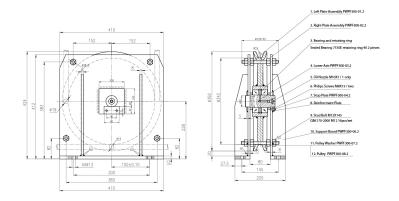

## **Technical Specifications**

| Rated Load Capacity  | 15432 lb / 7000 kg | Standards Compliance | ASME B30.22 |
|----------------------|--------------------|----------------------|-------------|
| Compatible wire rope | 3/4 in / 19 mm     | Warranty             | 3 Year      |
| Pulley Diameter      | Ø11.8 in / Ø300 mm |                      |             |