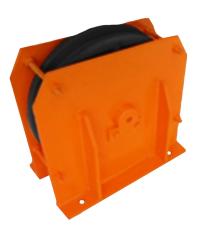

## Fixed Pulley Diameter 342mm for 19mm cable 7 Tons F 4 to 1

## **Key features**

• 3 Year Warranty, Customer Support and Service in the USA

Fixed Pulley Diameter 342mm for 19mm cable 7 Tons F 4 to 1

## **Prowinch Snatch Blocks Pulleys**

All of our **Snatch Blocks Pulleys** are created with the goal of offering the best quality and performance. Key components such as lifespan factors are constantly tested and improved in order to offer the best product for the price.