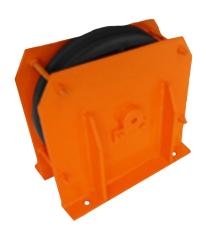

## Fixed Pulley Diameter 396mm for 22mm cable 10 Tons F 4 to 1

## **Key features**

• 3 Year Warranty, Customer Support and Service in the USA

Fixed Pulley Diameter 396mm for 22mm cable 10 Tons F 4 to 1

## **Prowinch Snatch Blocks Pulleys**

All of our **Snatch Blocks Pulleys** are created with the goal of offering the best quality and performance. Key components such as lifespan factors are constantly tested and improved in order to offer the best product for the price.