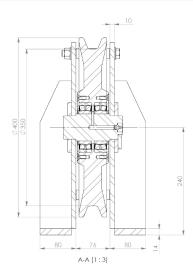

## **Technical Specifications**

| Rated Load Capacity  | 22046 lb / 10000 kg | Standards Compliance | ASME B30.22 |
|----------------------|---------------------|----------------------|-------------|
| Compatible wire rope | 7/8 in / 22 mm      | Warranty             | 3 Year      |
| Pulley Diameter      | Ø15.7 in / Ø400 mm  |                      |             |

Technical Requirements:

- 1. When installing the pulley block, there should bebe at least one wire rope installed in the direction of the force, so that the pulley base is compressed.

  2. The angle between the Ø22mm wire rope and the center of the pulley should not be greater than 5°.

  3. Fill 2/3 of the bearing with lithium-based grease.