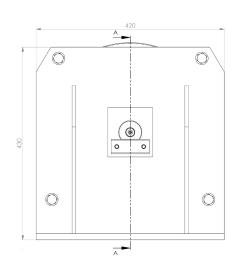

## **Technical Specifications**

| Rated Load Capacity  | 22046 lb / 10000 kg | Standards Compliance | ASME B30.22 |
|----------------------|---------------------|----------------------|-------------|
| Compatible wire rope | 7/8 in / 22 mm      | Warranty             | 3 Year      |
| Pulley Diameter      | Ø15.7 in / Ø400 mm  |                      |             |