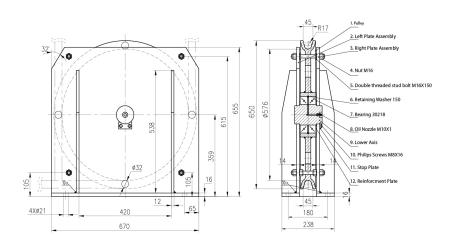

## **Technical Specifications**

| Rated Load Capacity  | 44092 lb / 20000 kg | Standards Compliance | ASME B30.22 |
|----------------------|---------------------|----------------------|-------------|
| Compatible wire rope | 11/4 in / 32 mm     | Warranty             | 3 Year      |
| Pulley Diameter      | Ø19.6 in / Ø500 mm  |                      |             |

Technical Requirements:

- 1. The bearing should be lubed during assembly and the pulley should rotate freely.
- 2. Rated load 20t, Test load 40t.

## **Unit Weight & Dimensions**

| A Total Height | 33 in |
|----------------|-------|
| W Width        | 29 in |
| D Depth        | 11 in |