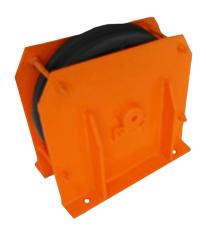

# Fixed Pulley Diameter 576mm for 32mm cable 20Tons

#### **Prowinch Snatch Blocks Pulleys**

All of our **Snatch Blocks Pulleys** are created with the goal of offering the best quality and performance. Key components such as lifespan factors are constantly tested and improved in order to offer the best product for the price.