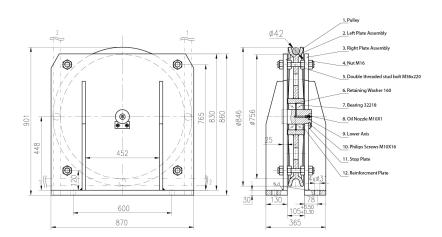

## Fixed Pulley Diameter 756mm for 42mm cable 50Tons F. 4 to 1

## **Key features**

• 3 Year Warranty, Customer Support and Service in the USA

Fixed Pulley Diameter 756mm for 42mm cable 50Tons F. 4 to 1  $\,$ 

## **Technical Specifications**

Rated Load Capacity110231 lb / 50000 kgStandards ComplianceASME B30.22Compatible wire rope1.7 in / 42 mmWarranty3 YearPulley DiameterØ28 in / Ø700 mm