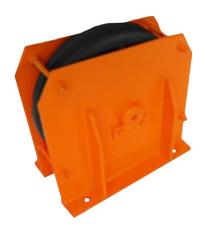

## Fixed Pulley Diameter 756mm for 42mm cable 50Tons F. 4 to 1

## **Key features**

• 3 Year Warranty, Customer Support and Service in the USA

Fixed Pulley Diameter 756mm for 42mm cable 50Tons F. 4 to 1  $\,$ 

## **Prowinch Snatch Blocks Pulleys**

All of our **Snatch Blocks Pulleys** are created with the goal of offering the best quality and performance. Key components such as lifespan factors are constantly tested and improved in order to offer the best product for the price.