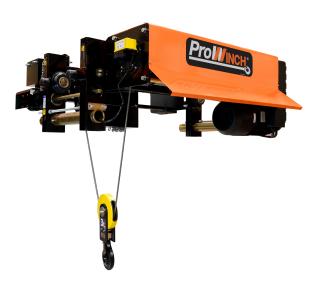

## Bridge Crane with Hoist 20 Tons

## Key features

• 3 Year Warranty, Customer Support and Service in the USA

Bridge Crane with Hoist 20 Tons

Prowinch LLC Certified under Standard Quality Management Systems ISO <u>9001</u> info@prowinch.com