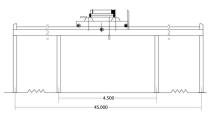

Warranty: 3 Year / Certification valid for 1 year / 10 year parts and service availability Garantía: 3 Años / Certificación valida por 1 año / 10 Años disponibilidad de piezas y servicio

Dimensions in mm / Dimensiones en mm