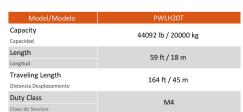

| Model/Modelo        | PWSP20T                 |
|---------------------|-------------------------|
| Capacity            | 44092 lb / 20000 kg     |
| Capacidad           |                         |
| Length              | 9.8 ft / 3 m            |
| Longitud            |                         |
| Speed (per min)     | 13 - 65.6 ft / 4 - 20 m |
| Velocidad (por min) |                         |
| Motor Power         | 1.5 kW                  |
| Potencia Motor      |                         |
| Gear Diameter       | 13.3 in / 340 mm        |
| Diámetro Engranaje  |                         |
| Duty Class          | M4                      |
| Clase de Servicio   |                         |
|                     |                         |