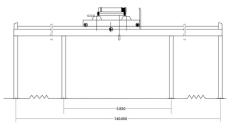

5 -

44092 lb / 20000 kg

72 ft / 22 m

459 ft / 140 m

66.9 in / 1700 mm

M4

Capacity

Capacidad Length

Longitud Traveling Length

Distancia Desplazamiento

Rail Guge Distance

Ancho de la Viga Duty Class

Clase de Servicio

Capacity

Capacidad Length

Longitud Speed (per min)