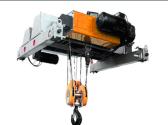

## 20 Tons Double Girder Top Running Overhead Crane

## **Technical Specifications**

Warranty

3 Year

Prowinch LLC Certified under Standard Quality Management Systems ISO 9001 info@prowinch.com

| Model/Modelo                                                    | PWMS20T                   |
|-----------------------------------------------------------------|---------------------------|
| Capacity<br>Capacidad                                           | 44092 lb / 20000 kg       |
| Speed (per min)<br>Velocidad (por min)                          | 1.9 - 13 ft / 0.6 - 4 m   |
| Traveling Speed (per min)<br>Velocidad Desplazamiento (por min) | 16.4 - 65.6 ft / 5 - 20 m |
| Lifting Height<br>Altura de Izaje                               | 26.2 ft / 8 m             |
| Lifting Motor<br>Motor de Izaje                                 | 2.6 - 16 kW               |
| Traveling Motor<br>Motor Desplazamiento                         | 0.55 kW x 2               |
| Duty Class<br>Clase de Servicio                                 | M5                        |