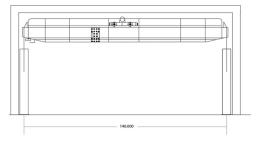

5 -

44092 lb / 20000 kg

72 ft / 22 m

459 ft / 140 m

66.9 in / 1700 mm

M4

Capacity

Capacidad Length

Longitud Traveling Length

Distancia Desplazamiento

Rail Guge Distance

Ancho de la Viga Duty Class

Clase de Servicio

Capacity

Capacidad Length

Longitud Speed (per min)