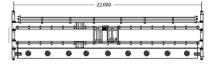

5 -

44092 lb / 20000 kg

72 ft / 22 m

459 ft / 140 m

66.9 in / 1700 mm

M4

Capacity

Capacidad Length

Longitud Traveling Length

Distancia Desplazamiento

Rail Guge Distance

Ancho de la Viga Duty Class

Clase de Servicio

Capacity

Capacidad Length

Longitud Speed (per min)