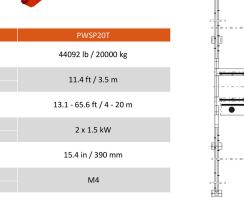

5 -

44092 lb / 20000 kg

72 ft / 22 m

459 ft / 140 m

66.9 in / 1700 mm

M4

Capacity

Capacidad Length

Longitud Traveling Length

Distancia Desplazamiento

Rail Guge Distance

Ancho de la Viga Duty Class

Clase de Servicio

Capacity

Capacidad Length

Longitud Speed (per min)

Velocidad (por min) Motor Power

Diámetro Engranaje Duty Class

Clase de Servicio

Potencia Motor Gear Diameter

Warranty: 3 Year / Certification valid for 1 year / 10 year parts and service availability Garantía: 3 Años / Certificación valida por 1 año / 10 Años disponibilidad de piezas y servicio