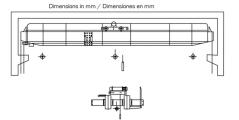

## **Technical Specifications**

Warranty

3 Year

Prowinch LLC Certified under Standard Quality Management Systems ISO 9001 info@prowinch.com

| Model/Modelo                                                    | PWMS20T                   |
|-----------------------------------------------------------------|---------------------------|
| Capacity<br>Capacidad                                           | 44092 lb / 20000 kg       |
| Speed (per min)<br>Velocidad (por min)                          | 1.9 - 13 ft / 0.6 - 4 m   |
| Traveling Speed (per min)<br>Velocidad Desplazamiento (por min) | 16.4 - 65.6 ft / 5 - 20 m |
| Lifting Height<br>Altura de Izaje                               | 26.2 ft / 8 m             |
| Lifting Motor<br>Motor de Izaje                                 | 2.6 - 16 kW               |
| Traveling Motor<br>Motor Desplazamiento                         | 0.55 kW x 2               |
| Duty Class<br>Clase de Servicio                                 | M5                        |