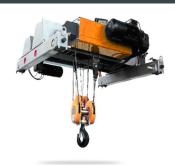

20 Tons Hoist Bridge with Hoist

## **20 Tons Hoist Bridge with Hoist**

## **Technical Specifications**

Warranty

3 Year

| Model/Modelo                       | PWMS20T                 |
|------------------------------------|-------------------------|
| Capacity                           | 44092 lb / 20000        |
| Capacidad                          |                         |
| Speed                              | 6.5 - 26.2 ft / 2 - 8 m |
| Velocidad                          |                         |
| Traveling Speed (per min)          | 65.6 ft / 20 m          |
| Velocidad Desplazamiento (por min) |                         |
| Lifting Height                     | 31.5 ft / 9.61 m        |
| Altura de Izaje                    |                         |
| Motor Power                        | 13 kW                   |
| Potencia Motor                     |                         |
| Traveling Motor                    | 1.1 kW                  |
| Motor Desplazamiento               |                         |
| Duty Class                         | M4                      |
| Clase de Servicio                  |                         |