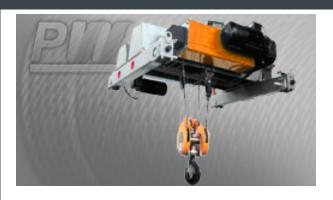

20 Tons Hoist Bridge with Hoist

## **20 Tons Hoist Bridge with Hoist**

## **Technical Specifications**

Warranty

3 Year

| Model/Modelo                       | PWMS20T                 |
|------------------------------------|-------------------------|
| Capacity                           | 44092 lb / 20000        |
| Capacidad                          |                         |
| Speed                              | 6.5 - 26.2 ft / 2 - 8 m |
| Velocidad                          |                         |
| Traveling Speed (per min)          | 65.6 ft / 20 m          |
| Velocidad Desplazamiento (por min) |                         |
| Lifting Height                     | 31.5 ft / 9.61 m        |
| Altura de Izaje                    |                         |
| Motor Power                        | 13 kW                   |
| Potencia Motor                     |                         |
| Traveling Motor                    | 1.1 kW                  |
| Motor Desplazamiento               |                         |
| Duty Class                         | M4                      |
| Clase de Servicio                  |                         |