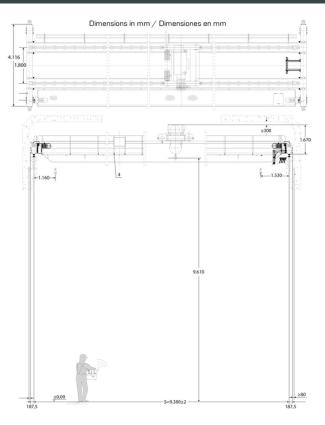

## **Technical Specifications**

Warranty

3 Year

| Model/Modelo                       | PWMS20T                 |
|------------------------------------|-------------------------|
| Capacity                           | 44092 lb / 20000        |
| Capacidad                          |                         |
| Speed                              | 6.5 - 26.2 ft / 2 - 8 m |
| Velocidad                          |                         |
| Traveling Speed (per min)          | 65.6 ft / 20 m          |
| Velocidad Desplazamiento (por min) |                         |
| Lifting Height                     | 31.5 ft / 9.61 m        |
| Altura de Izaje                    |                         |
| Motor Power                        | 13 kW                   |
| Potencia Motor                     |                         |
| Traveling Motor                    | 1.1 kW                  |
| Motor Desplazamiento               |                         |
| Duty Class                         | M4                      |
| Clase de Servicio                  |                         |

| Model/Modelo             | PWLH20T          |
|--------------------------|------------------|
| Capacity                 | 44092 lb / 20000 |
| Capacidad                |                  |
| Length                   | 29.5 ft / 9 m    |
| Largo                    |                  |
| Traveling Length         | 147.6 ft / 45 m  |
| Distancia Desplazamiento |                  |
| Duty Class               | M4               |
| Clase de Servicio        |                  |

| Model/Modelo        | PWSP20T          |
|---------------------|------------------|
| Capacity            | 44092 lb / 20000 |
| Capacidad           |                  |
| Length              | 5.9 ft / 1.8 m   |
| Largo               |                  |
| Speed (per min)     | 65.6 ft / 20 m   |
| Velocidad (por min) |                  |
| Motor Power         | 2 x 2.2 kW       |
| Potencia Motor      |                  |