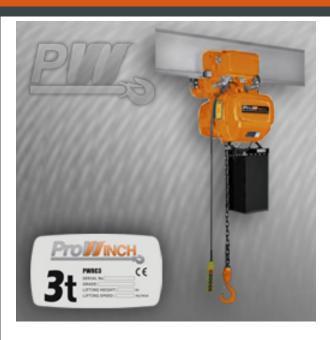

Bridge crane with 3 Tons Hoist

## **Bridge crane with 3 Tons Hoist**

## **Technical Specifications**

Warranty

3 Year

| Model/Modelo                       | PWMS3T            |
|------------------------------------|-------------------|
| Capacity                           | 6614 lb / 3000 kg |
| Capacidad                          | 0014 lb / 3000 kg |
| Lifting Height                     | 11 ft / 3.37 m    |
| Altura de Izaje                    | 111(7 3.37 111    |
| Speed (per min)                    | 13.2 ft / 4.4 m   |
| Velocidad (por min)                | 13.21(7 4.41)     |
| Traveling Speed (per min)          | 36 ft / 11 m      |
| Velocidad Desplazamiento (por min) | 3017 11111        |
| Lifting Motor                      | 1-3 kW            |
| Motores de Izaje                   |                   |
| Traveling Motor                    | 0.75 kW           |
| Motores Desplazamiento             |                   |
| Duty Class                         | M4                |
|                                    |                   |