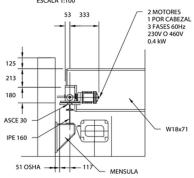

## VISTA EN ELEVACION CARGA A IZAR: 1 TONELADA ESCALA 1:100

**DETALLE** CARGA A IZAR: 1 TONELADA ESCALA 1:25