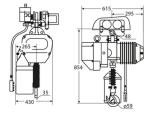

## **Technical Specifications**

Warranty

3 Year

| Model/Modelo                       | PWMS3T            |
|------------------------------------|-------------------|
| Capacity                           | 6614 lb / 3000 kg |
| Capacidad                          | 0014 lb / 3000 kg |
| Lifting Height                     | 11 ft / 3.37 m    |
| Altura de Izaje                    | 111(7 3.37 111    |
| Speed (per min)                    | 13.2 ft / 4.4 m   |
| Velocidad (por min)                | 13.21(7 4.41)     |
| Traveling Speed (per min)          | 36 ft / 11 m      |
| Velocidad Desplazamiento (por min) | 3017 11111        |
| Lifting Motor                      | 1-3 kW            |
| Motores de Izaje                   |                   |
| Traveling Motor                    | 0.75 kW           |
| Motores Desplazamiento             |                   |
| Duty Class                         | M4                |
|                                    |                   |

Clase de Servicio

| Model/Modelo             | PWLH3T             |  |
|--------------------------|--------------------|--|
| Capacity                 | 6614 lb / 3000 kg  |  |
| Capacidad                | 6614 lb / 3000 kg  |  |
| Length                   | 20.3 ft / 6.2 m    |  |
| Longitud                 | 20.3 11 / 0.2 111  |  |
| Traveling Length         | 46.2 ft / 14.1 m   |  |
| Distancia Desplazamiento | 40.2 11 / 14.1 111 |  |
| Rail Guge Distance       | 3.2 in / 82 mm     |  |
| Ancho de la Viga         |                    |  |
| Duty Class               | NAA                |  |

| Model/Modelo                       | PWSP3T            |  |
|------------------------------------|-------------------|--|
| Capacity                           | 6614 lb / 3000 kg |  |
| Capacidad                          |                   |  |
| Length                             | 6.5 ft / 2 m      |  |
| Longitud                           |                   |  |
| Traveling Speed (per min)          | 65.5 ft / 20m     |  |
| Velocidad Desplazamiento (por min) |                   |  |
| Motor Power                        | 0.4 kW            |  |
| Potencia Motor                     |                   |  |
| Gear Diameter                      | 5.7 in / 145 mm   |  |
| Diámetro Engranaje                 |                   |  |
| Duty Class                         | M4                |  |
| Clase de Servicio                  | 1714              |  |

\*Check for options / Consulte por opciones\*

Dimensions in mm / Dimensiones en mm