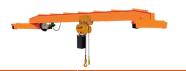

Clase de Servicio

| Model/Modelo             | PWLH3T             |  |
|--------------------------|--------------------|--|
| Capacity                 | 6614 lb / 3000 kg  |  |
| Capacidad                | 6614 lb / 3000 kg  |  |
| Length                   | 20.3 ft / 6.2 m    |  |
| Longitud                 | 20.3 11 / 0.2 111  |  |
| Traveling Length         | 46.2 ft / 14.1 m   |  |
| Distancia Desplazamiento | 40.2 11 / 14.1 111 |  |
| Rail Guge Distance       | 3.2 in / 82 mm     |  |
| Ancho de la Viga         |                    |  |
| Duty Class               | NAA                |  |