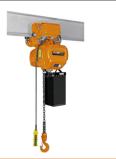

## **Technical Specifications**

Warranty

3 Year

| Model/Modelo                       | PWMS3T            |
|------------------------------------|-------------------|
| Capacity                           | 6614 lb / 3000 kg |
| Capacidad                          | 0014 lb / 3000 kg |
| Lifting Height                     | 11 ft / 3.37 m    |
| Altura de Izaje                    | 111(7 3.37 111    |
| Speed (per min)                    | 13.2 ft / 4.4 m   |
| Velocidad (por min)                | 13.21(7 4.41)     |
| Traveling Speed (per min)          | 36 ft / 11 m      |
| Velocidad Desplazamiento (por min) | 3017 11111        |
| Lifting Motor                      | 1-3 kW            |
| Motores de Izaje                   |                   |
| Traveling Motor                    | 0.75 kW           |
| Motores Desplazamiento             |                   |
| Duty Class                         | M4                |
|                                    |                   |