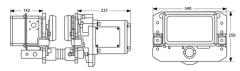

| Model/Modelo                       | PWSP3T            |  |
|------------------------------------|-------------------|--|
| Capacity                           | 6614 lb / 3000 kg |  |
| Capacidad                          |                   |  |
| Length                             | 6.5 ft / 2 m      |  |
| Longitud                           |                   |  |
| Traveling Speed (per min)          | 65.5 ft / 20m     |  |
| Velocidad Desplazamiento (por min) |                   |  |
| Motor Power                        | 0.4 kW            |  |
| Potencia Motor                     |                   |  |
| Gear Diameter                      | 5.7 in / 145 mm   |  |
| Diámetro Engranaje                 |                   |  |
| Duty Class                         | M4                |  |
| Clase de Servicio                  | 1714              |  |

\*Check for options / Consulte por opciones\*

Dimensions in mm / Dimensiones en mm