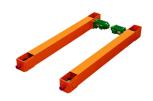

| Model/Modelo                       | PWSP3T            |  |
|------------------------------------|-------------------|--|
| Capacity                           | 6614 lb / 3000 kg |  |
| Capacidad                          |                   |  |
| Length                             | 6.5 ft / 2 m      |  |
| Longitud                           |                   |  |
| Traveling Speed (per min)          | 65.5 ft / 20m     |  |
| Velocidad Desplazamiento (por min) |                   |  |
| Motor Power                        | 0.4 kW            |  |
| Potencia Motor                     |                   |  |
| Gear Diameter                      | 5.7 in / 145 mm   |  |
| Diámetro Engranaje                 |                   |  |
| Duty Class                         | M4                |  |
| Clase de Servicio                  | 1714              |  |