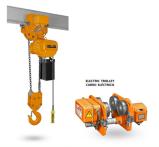

| Model/Modelo                       | PWET5T200              |  |
|------------------------------------|------------------------|--|
| Capacity                           | 11023 lb / 5000 kg     |  |
| Capacidad                          |                        |  |
| Traveling Speed (per min)          | 16 - 59 ft / 5 - 18 m  |  |
| Velocidad Desplazamiento (por min) | 10 - 35 11/ 3 - 18 111 |  |
| Motor Power                        | 2 x 0.4 kW             |  |
| Potencia Motor                     | 2 X 0.4 KW             |  |
| Length                             | 6.56 ft / 2 m          |  |
| Longitud                           | 0.50 IL / 2 III        |  |
| Wheels Diameter                    | Ø7.68 in / Ø195 mm     |  |
| Diámetro de Ruedas                 | min ceta / in 80.70    |  |