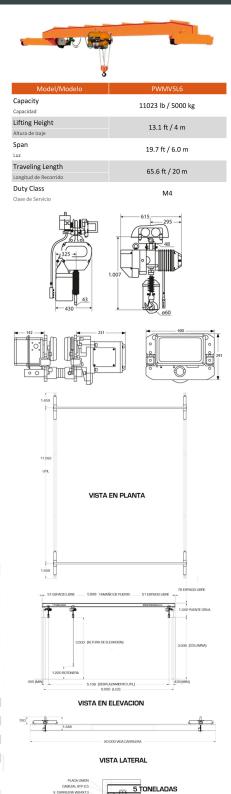

## **Technical Specifications**

Warranty

3 Year

| Mode/Modelo                                                                                                                                                                                                                                                                                                                                                                                                                                                                                                                                                                                                                                                                                                                                                                                                                                                                                                                                                                                                                                                                                                                                                                                                                                                                                                                                                                                                                                                                                                                                                                                                                                                                                                                                                                                                                                                                                                                                                                                                                                                                                                                  |                  | -                        |                                       |
|------------------------------------------------------------------------------------------------------------------------------------------------------------------------------------------------------------------------------------------------------------------------------------------------------------------------------------------------------------------------------------------------------------------------------------------------------------------------------------------------------------------------------------------------------------------------------------------------------------------------------------------------------------------------------------------------------------------------------------------------------------------------------------------------------------------------------------------------------------------------------------------------------------------------------------------------------------------------------------------------------------------------------------------------------------------------------------------------------------------------------------------------------------------------------------------------------------------------------------------------------------------------------------------------------------------------------------------------------------------------------------------------------------------------------------------------------------------------------------------------------------------------------------------------------------------------------------------------------------------------------------------------------------------------------------------------------------------------------------------------------------------------------------------------------------------------------------------------------------------------------------------------------------------------------------------------------------------------------------------------------------------------------------------------------------------------------------------------------------------------------|------------------|--------------------------|---------------------------------------|
| Speed (per min)   3-8.9 ft / 0.9-2.7 m                                                                                                                                                                                                                                                                                                                                                                                                                                                                                                                                                                                                                                                                                                                                                                                                                                                                                                                                                                                                                                                                                                                                                                                                                                                                                                                                                                                                                                                                                                                                                                                                                                                                                                                                                                                                                                                                                                                                                                                                                                                                                       |                  | Model/Modelo             | PWRC5B                                |
| Speed (per min)                                                                                                                                                                                                                                                                                                                                                                                                                                                                                                                                                                                                                                                                                                                                                                                                                                                                                                                                                                                                                                                                                                                                                                                                                                                                                                                                                                                                                                                                                                                                                                                                                                                                                                                                                                                                                                                                                                                                                                                                                                                                                                              | HOIST/ POLIPASTO |                          | 11023 lb / 5000 kg                    |
| Velocidad (por min)   3-8.9 ft / 0.9-2.7 m                                                                                                                                                                                                                                                                                                                                                                                                                                                                                                                                                                                                                                                                                                                                                                                                                                                                                                                                                                                                                                                                                                                                                                                                                                                                                                                                                                                                                                                                                                                                                                                                                                                                                                                                                                                                                                                                                                                                                                                                                                                                                   |                  |                          |                                       |
| Motor Power                                                                                                                                                                                                                                                                                                                                                                                                                                                                                                                                                                                                                                                                                                                                                                                                                                                                                                                                                                                                                                                                                                                                                                                                                                                                                                                                                                                                                                                                                                                                                                                                                                                                                                                                                                                                                                                                                                                                                                                                                                                                                                                  |                  |                          | 3-8.9 ft / 0.9-2.7 m                  |
| Motor Rev.   1440 RPM                                                                                                                                                                                                                                                                                                                                                                                                                                                                                                                                                                                                                                                                                                                                                                                                                                                                                                                                                                                                                                                                                                                                                                                                                                                                                                                                                                                                                                                                                                                                                                                                                                                                                                                                                                                                                                                                                                                                                                                                                                                                                                        |                  | Lifting Height           | 13.1 ft / 4 m                         |
| Motor Rev.   1440 RPM                                                                                                                                                                                                                                                                                                                                                                                                                                                                                                                                                                                                                                                                                                                                                                                                                                                                                                                                                                                                                                                                                                                                                                                                                                                                                                                                                                                                                                                                                                                                                                                                                                                                                                                                                                                                                                                                                                                                                                                                                                                                                                        |                  |                          | 1.0 - 3.0 kW                          |
| Motor Rev.   1440 RPM                                                                                                                                                                                                                                                                                                                                                                                                                                                                                                                                                                                                                                                                                                                                                                                                                                                                                                                                                                                                                                                                                                                                                                                                                                                                                                                                                                                                                                                                                                                                                                                                                                                                                                                                                                                                                                                                                                                                                                                                                                                                                                        |                  |                          |                                       |
| New Motor   1440 RPM                                                                                                                                                                                                                                                                                                                                                                                                                                                                                                                                                                                                                                                                                                                                                                                                                                                                                                                                                                                                                                                                                                                                                                                                                                                                                                                                                                                                                                                                                                                                                                                                                                                                                                                                                                                                                                                                                                                                                                                                                                                                                                         |                  |                          | 24V                                   |
| Insulation Grade   F                                                                                                                                                                                                                                                                                                                                                                                                                                                                                                                                                                                                                                                                                                                                                                                                                                                                                                                                                                                                                                                                                                                                                                                                                                                                                                                                                                                                                                                                                                                                                                                                                                                                                                                                                                                                                                                                                                                                                                                                                                                                                                         |                  |                          | 1440 RPM                              |
| Traveling Speed (per min)   36 - 68 ft / 11-21 m   Velocided de Translato (por min)   36 - 68 ft / 11-21 m   Velocided de Translato (por min)   39 - 7.01 in / 100 - 178 mm   Velocided de Translato (por min)   39 - 7.01 in / 100 - 178 mm   Velocided de Translato (por min)   4.9 ft / 1.5 m   Velocided de la Cadena de Carga   80 FEC   Velocided de la Cadena de Carga   Wellon Falls   20   20   20   20   20   20   20   2                                                                                                                                                                                                                                                                                                                                                                                                                                                                                                                                                                                                                                                                                                                                                                                                                                                                                                                                                                                                                                                                                                                                                                                                                                                                                                                                                                                                                                                                                                                                                                                                                                                                                          |                  |                          |                                       |
| Page                                                                                                                                                                                                                                                                                                                                                                                                                                                                                                                                                                                                                                                                                                                                                                                                                                                                                                                                                                                                                                                                                                                                                                                                                                                                                                                                                                                                                                                                                                                                                                                                                                                                                                                                                                                                                                                                                                                                                                                                                                                                                                                         |                  |                          | F                                     |
| Welcoladed de Translatio (por min)   36 - 68 ft / 11-21 m                                                                                                                                                                                                                                                                                                                                                                                                                                                                                                                                                                                                                                                                                                                                                                                                                                                                                                                                                                                                                                                                                                                                                                                                                                                                                                                                                                                                                                                                                                                                                                                                                                                                                                                                                                                                                                                                                                                                                                                                                                                                    |                  |                          | 36 - 68 ft / 11-21 m                  |
| Read of Minimo de Giro   Load Chain Grade                                                                                                                                                                                                                                                                                                                                                                                                                                                                                                                                                                                                                                                                                                                                                                                                                                                                                                                                                                                                                                                                                                                                                                                                                                                                                                                                                                                                                                                                                                                                                                                                                                                                                                                                                                                                                                                                                                                                                                                                                                                                                    | RRO              |                          |                                       |
| Read of Mirror de Circy   Value   Va | Y/CAF            |                          | 3.94 - 7.01 in / 100 - 178 mm         |
| Read of Mirror de Circy   Value   Va | Ħ                |                          |                                       |
| No.   No.  | TRO              |                          | 4.9 ft / 1.5 m                        |
| We of Grado de la Cadena de Carga   80 FEC                                                                                                                                                                                                                                                                                                                                                                                                                                                                                                                                                                                                                                                                                                                                                                                                                                                                                                                                                                                                                                                                                                                                                                                                                                                                                                                                                                                                                                                                                                                                                                                                                                                                                                                                                                                                                                                                                                                                                                                                                                                                                   |                  |                          | 80 FEC                                |
| Caldas de Cadena   Electriques   SNK                                                                                                                                                                                                                                                                                                                                                                                                                                                                                                                                                                                                                                                                                                                                                                                                                                                                                                                                                                                                                                                                                                                                                                                                                                                                                                                                                                                                                                                                                                                                                                                                                                                                                                                                                                                                                                                                                                                                                                                                                                                                                         | ž                |                          |                                       |
| Caldas de Cadena   Electriques   SNK                                                                                                                                                                                                                                                                                                                                                                                                                                                                                                                                                                                                                                                                                                                                                                                                                                                                                                                                                                                                                                                                                                                                                                                                                                                                                                                                                                                                                                                                                                                                                                                                                                                                                                                                                                                                                                                                                                                                                                                                                                                                                         | CHAIN/CADE       | Chain Size               | Ø7/16 in x 11.2 mm   Ø59.1 ft x 18 ft |
| Caldas de Cadena   Electriques   SNK                                                                                                                                                                                                                                                                                                                                                                                                                                                                                                                                                                                                                                                                                                                                                                                                                                                                                                                                                                                                                                                                                                                                                                                                                                                                                                                                                                                                                                                                                                                                                                                                                                                                                                                                                                                                                                                                                                                                                                                                                                                                                         |                  | Dimensiones de la Cadena |                                       |
|                                                                                                                                                                                                                                                                                                                                                                                                                                                                                                                                                                                                                                                                                                                                                                                                                                                                                                                                                                                                                                                                                                                                                                                                                                                                                                                                                                                                                                                                                                                                                                                                                                                                                                                                                                                                                                                                                                                                                                                                                                                                                                                              |                  |                          | 2                                     |
| W Net Weight S82 lb / 264 kg Pean Neto Standard ASME B30.17                                                                                                                                                                                                                                                                                                                                                                                                                                                                                                                                                                                                                                                                                                                                                                                                                                                                                                                                                                                                                                                                                                                                                                                                                                                                                                                                                                                                                                                                                                                                                                                                                                                                                                                                                                                                                                                                                                                                                                                                                                                                  | GENERAL          |                          |                                       |
| Net Weight   582 lb / 264 kg   Peso Neto     Standard   ASME B30.17                                                                                                                                                                                                                                                                                                                                                                                                                                                                                                                                                                                                                                                                                                                                                                                                                                                                                                                                                                                                                                                                                                                                                                                                                                                                                                                                                                                                                                                                                                                                                                                                                                                                                                                                                                                                                                                                                                                                                                                                                                                          |                  | -                        | SNK                                   |
| Standard ASME B30.17                                                                                                                                                                                                                                                                                                                                                                                                                                                                                                                                                                                                                                                                                                                                                                                                                                                                                                                                                                                                                                                                                                                                                                                                                                                                                                                                                                                                                                                                                                                                                                                                                                                                                                                                                                                                                                                                                                                                                                                                                                                                                                         |                  |                          |                                       |
| Standard ASME B30.17                                                                                                                                                                                                                                                                                                                                                                                                                                                                                                                                                                                                                                                                                                                                                                                                                                                                                                                                                                                                                                                                                                                                                                                                                                                                                                                                                                                                                                                                                                                                                                                                                                                                                                                                                                                                                                                                                                                                                                                                                                                                                                         |                  | -                        | 582 lb / 264 kg                       |
|                                                                                                                                                                                                                                                                                                                                                                                                                                                                                                                                                                                                                                                                                                                                                                                                                                                                                                                                                                                                                                                                                                                                                                                                                                                                                                                                                                                                                                                                                                                                                                                                                                                                                                                                                                                                                                                                                                                                                                                                                                                                                                                              |                  | Standard                 | ASME R30 17                           |
|                                                                                                                                                                                                                                                                                                                                                                                                                                                                                                                                                                                                                                                                                                                                                                                                                                                                                                                                                                                                                                                                                                                                                                                                                                                                                                                                                                                                                                                                                                                                                                                                                                                                                                                                                                                                                                                                                                                                                                                                                                                                                                                              |                  | Norma                    | ASIVIE BSU.17                         |