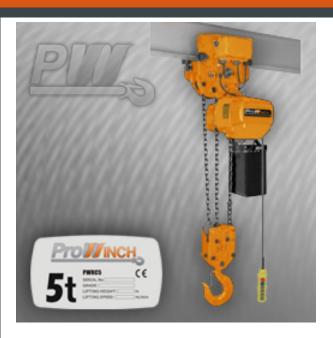

 $5 \ \mathsf{Tons} \ \mathsf{Single} \ \mathsf{Girder} \ \mathsf{Top} \ \mathsf{Running} \ \mathsf{Underhung} \ \mathsf{Hoist} \ \mathsf{Crane} \ \mathsf{20m}$ 

## 5 Tons Single Girder Top Running Underhung Hoist Crane 20m

## **Technical Specifications**

Warranty

3 Year

| Mode/Modelo                                                                                                                                                                                                                                                                                                                                                                                                                                                                                                                                                                                                                                                                                                                                                                                                                                                                                                                                                                                                                                                                                                                                                                                                                                                                                                                                                                                                                                                                                                                                                                                                                                                                                                                                                                                                                                                                                                                                                                                                                                                                                                                  |                  | -                        |                                       |
|------------------------------------------------------------------------------------------------------------------------------------------------------------------------------------------------------------------------------------------------------------------------------------------------------------------------------------------------------------------------------------------------------------------------------------------------------------------------------------------------------------------------------------------------------------------------------------------------------------------------------------------------------------------------------------------------------------------------------------------------------------------------------------------------------------------------------------------------------------------------------------------------------------------------------------------------------------------------------------------------------------------------------------------------------------------------------------------------------------------------------------------------------------------------------------------------------------------------------------------------------------------------------------------------------------------------------------------------------------------------------------------------------------------------------------------------------------------------------------------------------------------------------------------------------------------------------------------------------------------------------------------------------------------------------------------------------------------------------------------------------------------------------------------------------------------------------------------------------------------------------------------------------------------------------------------------------------------------------------------------------------------------------------------------------------------------------------------------------------------------------|------------------|--------------------------|---------------------------------------|
| Speed (per min)   3-8.9 ft / 0.9-2.7 m                                                                                                                                                                                                                                                                                                                                                                                                                                                                                                                                                                                                                                                                                                                                                                                                                                                                                                                                                                                                                                                                                                                                                                                                                                                                                                                                                                                                                                                                                                                                                                                                                                                                                                                                                                                                                                                                                                                                                                                                                                                                                       |                  | Model/Modelo             | PWRC5B                                |
| Speed (per min)                                                                                                                                                                                                                                                                                                                                                                                                                                                                                                                                                                                                                                                                                                                                                                                                                                                                                                                                                                                                                                                                                                                                                                                                                                                                                                                                                                                                                                                                                                                                                                                                                                                                                                                                                                                                                                                                                                                                                                                                                                                                                                              | HOIST/ POLIPASTO |                          | 11023 lb / 5000 kg                    |
| Velocidad (por min)   3-8.9 ft / 0.9-2.7 m                                                                                                                                                                                                                                                                                                                                                                                                                                                                                                                                                                                                                                                                                                                                                                                                                                                                                                                                                                                                                                                                                                                                                                                                                                                                                                                                                                                                                                                                                                                                                                                                                                                                                                                                                                                                                                                                                                                                                                                                                                                                                   |                  |                          |                                       |
| Motor Power                                                                                                                                                                                                                                                                                                                                                                                                                                                                                                                                                                                                                                                                                                                                                                                                                                                                                                                                                                                                                                                                                                                                                                                                                                                                                                                                                                                                                                                                                                                                                                                                                                                                                                                                                                                                                                                                                                                                                                                                                                                                                                                  |                  |                          | 3-8.9 ft / 0.9-2.7 m                  |
| Motor Rev.   1440 RPM                                                                                                                                                                                                                                                                                                                                                                                                                                                                                                                                                                                                                                                                                                                                                                                                                                                                                                                                                                                                                                                                                                                                                                                                                                                                                                                                                                                                                                                                                                                                                                                                                                                                                                                                                                                                                                                                                                                                                                                                                                                                                                        |                  | Lifting Height           | 13.1 ft / 4 m                         |
| Motor Rev.   1440 RPM                                                                                                                                                                                                                                                                                                                                                                                                                                                                                                                                                                                                                                                                                                                                                                                                                                                                                                                                                                                                                                                                                                                                                                                                                                                                                                                                                                                                                                                                                                                                                                                                                                                                                                                                                                                                                                                                                                                                                                                                                                                                                                        |                  |                          | 1.0 - 3.0 kW                          |
| Motor Rev.   1440 RPM                                                                                                                                                                                                                                                                                                                                                                                                                                                                                                                                                                                                                                                                                                                                                                                                                                                                                                                                                                                                                                                                                                                                                                                                                                                                                                                                                                                                                                                                                                                                                                                                                                                                                                                                                                                                                                                                                                                                                                                                                                                                                                        |                  |                          |                                       |
| New Motor   1440 RPM                                                                                                                                                                                                                                                                                                                                                                                                                                                                                                                                                                                                                                                                                                                                                                                                                                                                                                                                                                                                                                                                                                                                                                                                                                                                                                                                                                                                                                                                                                                                                                                                                                                                                                                                                                                                                                                                                                                                                                                                                                                                                                         |                  |                          | 24V                                   |
| Insulation Grade   F                                                                                                                                                                                                                                                                                                                                                                                                                                                                                                                                                                                                                                                                                                                                                                                                                                                                                                                                                                                                                                                                                                                                                                                                                                                                                                                                                                                                                                                                                                                                                                                                                                                                                                                                                                                                                                                                                                                                                                                                                                                                                                         |                  |                          | 1440 RPM                              |
| Traveling Speed (per min)   36 - 68 ft / 11-21 m   Velocided de Translato (por min)   36 - 68 ft / 11-21 m   Velocided de Translato (por min)   39 - 7.01 in / 100 - 178 mm   Velocided de Translato (por min)   39 - 7.01 in / 100 - 178 mm   Velocided de Translato (por min)   4.9 ft / 1.5 m   Velocided de la Cadena de Carga   80 FEC   Velocided de la Cadena de Carga   Wellon Falls   20   20   20   20   20   20   20   2                                                                                                                                                                                                                                                                                                                                                                                                                                                                                                                                                                                                                                                                                                                                                                                                                                                                                                                                                                                                                                                                                                                                                                                                                                                                                                                                                                                                                                                                                                                                                                                                                                                                                          |                  |                          |                                       |
| Page                                                                                                                                                                                                                                                                                                                                                                                                                                                                                                                                                                                                                                                                                                                                                                                                                                                                                                                                                                                                                                                                                                                                                                                                                                                                                                                                                                                                                                                                                                                                                                                                                                                                                                                                                                                                                                                                                                                                                                                                                                                                                                                         |                  |                          | F                                     |
| Welcoladed de Translatio (por min)   36 - 68 ft / 11-21 m                                                                                                                                                                                                                                                                                                                                                                                                                                                                                                                                                                                                                                                                                                                                                                                                                                                                                                                                                                                                                                                                                                                                                                                                                                                                                                                                                                                                                                                                                                                                                                                                                                                                                                                                                                                                                                                                                                                                                                                                                                                                    |                  |                          | 36 - 68 ft / 11-21 m                  |
| Read of Minimo de Giro   Load Chain Grade                                                                                                                                                                                                                                                                                                                                                                                                                                                                                                                                                                                                                                                                                                                                                                                                                                                                                                                                                                                                                                                                                                                                                                                                                                                                                                                                                                                                                                                                                                                                                                                                                                                                                                                                                                                                                                                                                                                                                                                                                                                                                    | RRO              |                          |                                       |
| Read of Mirror de Circy   Value   Va | Y/CAF            |                          | 3.94 - 7.01 in / 100 - 178 mm         |
| Read of Mirror de Circy   Value   Va | Ħ                |                          |                                       |
| No.   No.  | TRO              |                          | 4.9 ft / 1.5 m                        |
| We of Grado de la Cadena de Carga   80 FEC                                                                                                                                                                                                                                                                                                                                                                                                                                                                                                                                                                                                                                                                                                                                                                                                                                                                                                                                                                                                                                                                                                                                                                                                                                                                                                                                                                                                                                                                                                                                                                                                                                                                                                                                                                                                                                                                                                                                                                                                                                                                                   |                  |                          | 80 FEC                                |
| Caldas de Cadena   Electriques   SNK                                                                                                                                                                                                                                                                                                                                                                                                                                                                                                                                                                                                                                                                                                                                                                                                                                                                                                                                                                                                                                                                                                                                                                                                                                                                                                                                                                                                                                                                                                                                                                                                                                                                                                                                                                                                                                                                                                                                                                                                                                                                                         | ž                |                          |                                       |
| Caldas de Cadena   Electriques   SNK                                                                                                                                                                                                                                                                                                                                                                                                                                                                                                                                                                                                                                                                                                                                                                                                                                                                                                                                                                                                                                                                                                                                                                                                                                                                                                                                                                                                                                                                                                                                                                                                                                                                                                                                                                                                                                                                                                                                                                                                                                                                                         | CHAIN/CADE       | Chain Size               | Ø7/16 in x 11.2 mm   Ø59.1 ft x 18 ft |
| Caldas de Cadena   Electriques   SNK                                                                                                                                                                                                                                                                                                                                                                                                                                                                                                                                                                                                                                                                                                                                                                                                                                                                                                                                                                                                                                                                                                                                                                                                                                                                                                                                                                                                                                                                                                                                                                                                                                                                                                                                                                                                                                                                                                                                                                                                                                                                                         |                  | Dimensiones de la Cadena |                                       |
|                                                                                                                                                                                                                                                                                                                                                                                                                                                                                                                                                                                                                                                                                                                                                                                                                                                                                                                                                                                                                                                                                                                                                                                                                                                                                                                                                                                                                                                                                                                                                                                                                                                                                                                                                                                                                                                                                                                                                                                                                                                                                                                              |                  |                          | 2                                     |
| W Net Weight S82 lb / 264 kg Pean Neto Standard ASME B30.17                                                                                                                                                                                                                                                                                                                                                                                                                                                                                                                                                                                                                                                                                                                                                                                                                                                                                                                                                                                                                                                                                                                                                                                                                                                                                                                                                                                                                                                                                                                                                                                                                                                                                                                                                                                                                                                                                                                                                                                                                                                                  | GENERAL          |                          |                                       |
| Net Weight   582 lb / 264 kg   Peso Neto     Standard   ASME B30.17                                                                                                                                                                                                                                                                                                                                                                                                                                                                                                                                                                                                                                                                                                                                                                                                                                                                                                                                                                                                                                                                                                                                                                                                                                                                                                                                                                                                                                                                                                                                                                                                                                                                                                                                                                                                                                                                                                                                                                                                                                                          |                  | -                        | SNK                                   |
| Standard ASME B30.17                                                                                                                                                                                                                                                                                                                                                                                                                                                                                                                                                                                                                                                                                                                                                                                                                                                                                                                                                                                                                                                                                                                                                                                                                                                                                                                                                                                                                                                                                                                                                                                                                                                                                                                                                                                                                                                                                                                                                                                                                                                                                                         |                  |                          |                                       |
| Standard ASME B30.17                                                                                                                                                                                                                                                                                                                                                                                                                                                                                                                                                                                                                                                                                                                                                                                                                                                                                                                                                                                                                                                                                                                                                                                                                                                                                                                                                                                                                                                                                                                                                                                                                                                                                                                                                                                                                                                                                                                                                                                                                                                                                                         |                  | -                        | 582 lb / 264 kg                       |
|                                                                                                                                                                                                                                                                                                                                                                                                                                                                                                                                                                                                                                                                                                                                                                                                                                                                                                                                                                                                                                                                                                                                                                                                                                                                                                                                                                                                                                                                                                                                                                                                                                                                                                                                                                                                                                                                                                                                                                                                                                                                                                                              |                  | Standard                 | ASME R30 17                           |
|                                                                                                                                                                                                                                                                                                                                                                                                                                                                                                                                                                                                                                                                                                                                                                                                                                                                                                                                                                                                                                                                                                                                                                                                                                                                                                                                                                                                                                                                                                                                                                                                                                                                                                                                                                                                                                                                                                                                                                                                                                                                                                                              |                  | Norma                    | ASIVIE BSU.17                         |