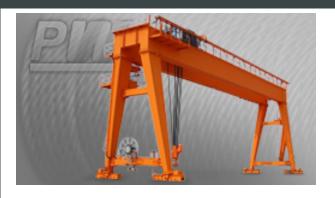

25 and 5 Tons Double Gantry Crane

## 25 and 5 Tons Double Gantry Crane

## **Key features**

• 3 Year Warranty, Customer Support and Service in the USA





## **Technical Specifications**

Warranty 3 Year

|                                                                                                 | Main Hoist / Polipasto Principal | Secondary Hoist / Polipasto Secundario |  |
|-------------------------------------------------------------------------------------------------|----------------------------------|----------------------------------------|--|
| Capacity Capacidad                                                                              | 55115 lb / 25000 kg              | 11023 lb / 5000 kg                     |  |
| Speed (per min)