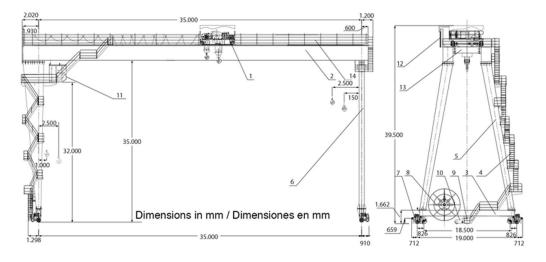

## **Technical Specifications**

Warranty 3 Year

|                                                                                                 | Main Hoist / Polipasto Principal | Secondary Hoist / Polipasto Secundario |  |
|-------------------------------------------------------------------------------------------------|----------------------------------|----------------------------------------|--|
| Capacity Capacidad                                                                              | 55115 lb / 25000 kg              | 11023 lb / 5000 kg                     |  |
| Speed (per min)                                                                                 | 32 ft / 9.76 m                   | 41.3 ft / 12.6 m                       |  |
| Velocidad (por min)                                                                             | 32 107 3.70 111                  | 41.5 10, 12.0 11                       |  |
| Lifting Height                                                                                  | 115 ft / 35 m                    |                                        |  |
| Altura de Izaje                                                                                 | 115 117 55 111                   |                                        |  |
| Drum Diameter                                                                                   | Ø19.68 in / Ø500 mm              | Ø15.74 in / Ø400 mm                    |  |
| Diámetro del Tambor                                                                             | p13.00 III / p300 IIIII          |                                        |  |
| Motor Power                                                                                     | 45 kW                            | 11 kW                                  |  |
| Potencia Motor                                                                                  |                                  | II KW                                  |  |
| Rated Volt                                                                                      | 480V @ 50 Hz / 3 Phase / 3 Fase  |                                        |  |
| Voltaje Nominal                                                                                 |                                  |                                        |  |
| Motor Rev.                                                                                      | 965 RPM                          | 950 RPM                                |  |
| Rev. Motor                                                                                      | 303 11 101                       | 330 KFW                                |  |
| Brake Torque                                                                                    | 1000 Nm                          | 630 Nm                                 |  |
| Torque de Freno                                                                                 | 1000 14111                       |                                        |  |
| Motor Power Crane                                                                               | 95 kW                            |                                        |  |
| Potencia Motor de la Grúa                                                                       | 93 KW                            |                                        |  |
| IWRC Rope Frame                                                                                 | 6W(19) + 7 x 7 - 16 - 1700       | 6W(19) - 11 - 1700                     |  |
| Estructura del Cable IWRC                                                                       | 6W(19) + 7 X 7 - 16 - 1700       | 000(13) - 11 - 1700                    |  |
| Span                                                                                            | 114 ft / 35 m                    |                                        |  |
| Luz                                                                                             |                                  |                                        |  |
| Duty Class                                                                                      | M5                               |                                        |  |
| Clase de Servicio                                                                               |                                  |                                        |  |
| Total Weight                                                                                    | 275578 lb / 125000 kg            |                                        |  |
| Peso Total                                                                                      |                                  |                                        |  |
| Warranty: 3 Year / Certification valid for 1 year / 10 year parts and service availability      |                                  |                                        |  |
| Garantia: 3 Años / Certificación valida por 1 año / 10 años disponibilidad de piezas y servicio |                                  |                                        |  |

|                                                                                                | Trolley / Carro        | Gantry Crane / Portico |
|------------------------------------------------------------------------------------------------|------------------------|------------------------|
| Speed (per min)                                                                                | 98 ft / 30 m           | 9.8 - 98 ft / 3 - 30 m |
| Velocidad (por min)                                                                            | 36 It / 30 III         |                        |
| Motor Power                                                                                    | 3.7 kW                 | 4 x 7.5 kW             |
| Potencia Motor                                                                                 | 3.7 KVV                |                        |
| Motor Rev.                                                                                     | 910 RPM                | 930 RPM                |
| Rev. Motor                                                                                     | 5 <b>-</b> 5 · 11 · 11 |                        |
| Brake Torque                                                                                   | 200 Nm                 | 4 x 200 Nm             |
| Torque de Freno                                                                                | 200 WIII               |                        |
| Width                                                                                          | 98.4 in / 2500 mm      | 748 in / 19000 mm      |
| Ancho                                                                                          | 38.4 III / 2300 IIIIII |                        |
| Rail Type                                                                                      | P38                    | P43                    |
| Tipo de Riel                                                                                   |                        |                        |
| Wheel Diameter                                                                                 | 15.7 in / 400 mm       | 23.6 in / 600 mm       |
| Diámetro de la Rueda                                                                           | 13.7 111 / 400 111111  |                        |
| Duty Class                                                                                     | M5                     |                        |
| Clase de Servicio                                                                              |                        |                        |
| Warranty: 3 Year / Certification valid for 1 year / 10 year parts and service availability     |                        |                        |
| Garantia: 3 Años / Certificación valida por 1 año / 10 años disponibilidad de piezas y servici |                        |                        |