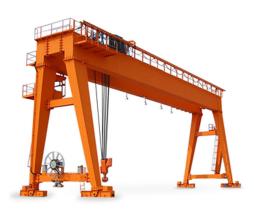

|                        |                        |
| Warranty: 3 Year / Certification valid for 1 year / 10 year parts and service availability     |                        |                        |
| Garantia: 3 Años / Certificación valida por 1 año / 10 años disponibilidad de piezas y servici |                        |                        |

| Country / Pais | Triphase / Trifasico |
|----------------|----------------------|
| Argentina      | 380V @ 50Hz          |
| Chile          | 380V @ 50Hz          |
| Colombia       | 220V/440v @ 60Hz     |
| Costa Rica     | 220V/440v @ 60Hz     |
| Mexico         | 220V/440v @ 60Hz     |
| Peru           | 220V/440v @ 60Hz     |
| USA            | 220V/440v @ 60Hz     |

<sup>\*</sup>Check for options / Consulte por opciones\*