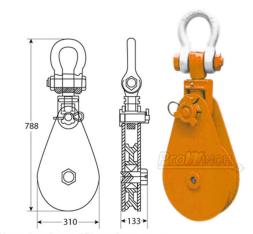

Dimensions in mm / Dimensiones en mm Imágenes Referenciales

### **Unit Weight & Dimensions**

### **Technical Specifications**

| Rated Load Capacity  | 33069 lb / 15000 kg   | Design Factor | 4:1    |
|----------------------|-----------------------|---------------|--------|
| Compatible wire rope | 1 1/8 in / 26 ~ 28 mm | Warranty      | 3 Year |
| Pulley Diameter      | Ø11.8 in / Ø300 mm    |               |        |