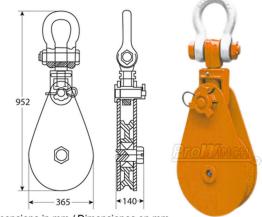

#### **Technical Specifications**

| Rated Load Capacity  | 48 501 lb / 22 000 kg       | Design Factor | 4:1    |
|----------------------|-----------------------------|---------------|--------|
| Compatible wire rope | 1/8 ~ 1 3/8 in / 28 ~ 32 mm | Warranty      | 3 Year |
| Pulley Diameter      | Ø13.9 in / Ø355 mm          |               |        |

Dimensions in mm / Dimensiones en mm