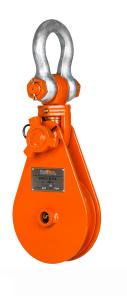

# Wire Rope Pulley 22 Ton

#### **Key features**

• 3 Year Warranty, Customer Support and Service in the USA

Wire Rope Pulley 22 Ton

#### **Prowinch Snatch Blocks Pulleys**

All of our **Snatch Blocks Pulleys** are created with the goal of offering the best quality and performance. Key components such as lifespan factors are constantly tested and improved in order to offer the best product for the price.