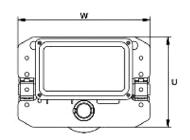

| Model /                     | Modelo | PWQE1Ti         | PWQE2Ti        | PWQE3Ti        | PWQE5Ti         | PWQE7Ti          | PWQE10Ti       |
|-----------------------------|--------|-----------------|----------------|----------------|-----------------|------------------|----------------|
| _ s                         | w      | 12.4 in / 315mm | 12.7 / 325mm   | 13.3in / 340mm | 15.7 in/ 400mm  | 26.5 in / 670 mm | 19.6in / 500mm |
| Dimensions /<br>Dimensiones | U      | 8.3 in / 212mm  | 8.6mm / 220mm  | 9.8 in / 250mm | 11.4 in / 291mm | -                | 14.6in / 371mm |
|                             | R      | 5.5 in / 142mm  | 5.5 in / 142mm | 5.5 in / 142mm | 5.5 in / 142mm  | 9 in / 231 mm    | 5.5 in / 142mm |
|                             | Т      | 9 in / 231mm    | 9 in / 231mm   | 9 in / 231mm   | 9 in / 231mm    | 5.6 in / 142 mm  | 9 in / 231mm   |

# **Unit Weight & Dimensions**