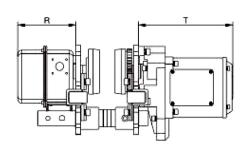

| Model /                     | Modelo | PWQE1Ti         | PWQE2Ti        | PWQE3Ti        | PWQE5Ti         | PWQE7Ti          | PWQE10Ti       |
|-----------------------------|--------|-----------------|----------------|----------------|-----------------|------------------|----------------|
| _ s                         | w      | 12.4 in / 315mm | 12.7 / 325mm   | 13.3in / 340mm | 15.7 in/ 400mm  | 26.5 in / 670 mm | 19.6in / 500mm |
| Dimensions /<br>Dimensiones | U      | 8.3 in / 212mm  | 8.6mm / 220mm  | 9.8 in / 250mm | 11.4 in / 291mm | -                | 14.6in / 371mm |
|                             | R      | 5.5 in / 142mm  | 5.5 in / 142mm | 5.5 in / 142mm | 5.5 in / 142mm  | 9 in / 231 mm    | 5.5 in / 142mm |
|                             | Т      | 9 in / 231mm    | 9 in / 231mm   | 9 in / 231mm   | 9 in / 231mm    | 5.6 in / 142 mm  | 9 in / 231mm   |

# **Unit Weight & Dimensions**