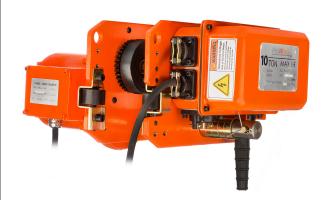

# 10 Ton Power Trolley 220/460V 60HZ 3 Phase with Limit Switches Pendant not Included

#### **Key features**

• 3 Year Warranty, Customer Support and Service in the USA

10 Ton Power Trolley 230/460V 60HZ 3 Phase with Limit Switches Pendant not Included