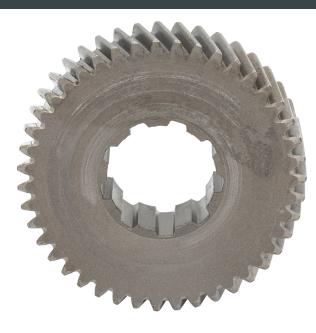

# Fast Gear 86 ft/min for PWRC7 and PWQE7T

#### **Key features**

• 3 Year Warranty, Customer Support and Service in the USA

Fast Gear 86 ft/min for PWRC7 and PWQE7T

Prowinch LLC Certified under Standard Quality Management Systems ISO 9001 info@prowinch.com