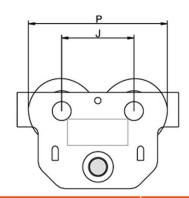

### **Technical Specifications**

 Rated Load Capacity
 6600 lb / 3000 kg
 Minimum Turn Radius
 4 ft / 1.2 m

 I-Beam Width Range
 3~6 in / 82~153 mm
 Warranty
 3 Year

| Model / Modelo           |   | PWQM1T          | PWQM3T           | PWQM5T           | PWQM10T          |
|--------------------------|---|-----------------|------------------|------------------|------------------|
| Dimensions / Dimensiones | F | 7.5 in / 190 mm | 10.8 in / 275 mm | 10.8 in / 275 mm | 13.4 in / 340 mm |
|                          | G | 5.3 in / 135 mm | 8.1 in / 205 mm  | 9.3 in / 236 mm  | 12.6 in / 320 mm |
|                          | Р | 6.3 in / 160 mm | 10.4 in / 265 mm | 12 in / 305 mm   | 14.4 in / 365 mm |
|                          | J | 3.5 in / 90 mm  | 5.4 in / 138 mm  | 6.2 in / 157 mm  | 7.7 in / 195 mm  |