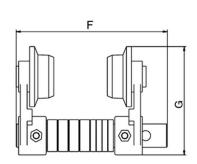

### **Technical Specifications**

 Rated Load Capacity
 6600 lb / 3000 kg
 Minimum Turn Radius
 4 ft / 1.2 m

 I-Beam Width Range
 3~6 in / 82~153 mm
 Warranty
 3 Year

| Model / Modelo           |   | PWQM1T          | PWQM3T           | PWQM5T           | PWQM10T          |
|--------------------------|---|-----------------|------------------|------------------|------------------|
| Dimensions / Dimensiones | F | 7.5 in / 190 mm | 10.8 in / 275 mm | 10.8 in / 275 mm | 13.4 in / 340 mm |
|                          | G | 5.3 in / 135 mm | 8.1 in / 205 mm  | 9.3 in / 236 mm  | 12.6 in / 320 mm |
|                          | Р | 6.3 in / 160 mm | 10.4 in / 265 mm | 12 in / 305 mm   | 14.4 in / 365 mm |
|                          | J | 3.5 in / 90 mm  | 5.4 in / 138 mm  | 6.2 in / 157 mm  | 7.7 in / 195 mm  |