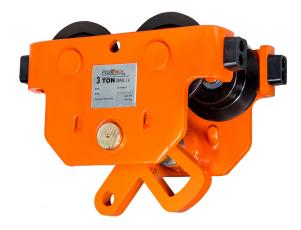

#### 3 Ton I Beam Manual Pushing Trolley with rubber bump stops

# 3 Ton I Beam Manual Pushing Trolley with rubber bump stops

#### **Key features**

- Rubber Bump Stops: Equipped with rubber bump stops for enhanced safety and protection
- Constructed with robust materials to ensure long-lasting performance
- Ideal for use in workshops, factories, warehouses, and other settings with I beam installations
- 3 Year Warranty, Customer Support and Service in the USA