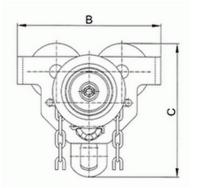

## **Technical Specifications**

I-Beam Width Range

11000 lb / 5000 kg 4-7 in / 100-200 mm

**Minimum Turn Radius** 

| Model / Modelo              |   | PWQMC05T        | PWQMC1T          | PWQMC3T          | PWQMC5T            | PWQMC10T         | PWQMC20T         |
|-----------------------------|---|-----------------|------------------|------------------|--------------------|------------------|------------------|
| Dimensions /<br>Dimensiones | A | 9.8 in / 250 mm | 10.2 in / 260 mm | 13 in / 330 mm   | 14.6 in / 370 mm   | 15.7 in / 400 mm | 16.9 in / 430 mm |
|                             | В | 7.7 in / 195 mm | 8.3 in / 210 mm  | 11.8 in / 300 mm | 13.7 in / 334.5 mm | 18.1 in / 460 mm | 22.8 in / 580 mm |
|                             | С | 7.1 in / 180 mm | 7.9 in / 200 mm  | 9 in / 228.5 mm  | 13.7 in / 334.5 mm | 19.3 in / 490 mm | 19.7 in / 500 mm |
|                             | Н | 3.5 in / 90 mm  | 3.7 in / 95 mm   | 5.5 in / 140 mm  | 6.7 in / 170 mm    | 10.8 in / 275 mm | 11 in / 280 mm   |