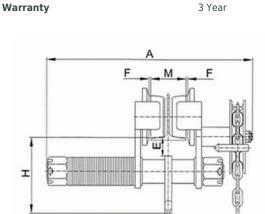

## **Technical Specifications**

I-Beam Width Range

11000 lb / 5000 kg 4-7 in / 100-200 mm

**Minimum Turn Radius** 

| Model / Modelo              |   | PWQMC05T        | PWQMC1T          | PWQMC3T          | PWQMC5T            | PWQMC10T         | PWQMC20T         |
|-----------------------------|---|-----------------|------------------|------------------|--------------------|------------------|------------------|
| Dimensions /<br>Dimensiones | A | 9.8 in / 250 mm | 10.2 in / 260 mm | 13 in / 330 mm   | 14.6 in / 370 mm   | 15.7 in / 400 mm | 16.9 in / 430 mm |
|                             | В | 7.7 in / 195 mm | 8.3 in / 210 mm  | 11.8 in / 300 mm | 13.7 in / 334.5 mm | 18.1 in / 460 mm | 22.8 in / 580 mm |
|                             | С | 7.1 in / 180 mm | 7.9 in / 200 mm  | 9 in / 228.5 mm  | 13.7 in / 334.5 mm | 19.3 in / 490 mm | 19.7 in / 500 mm |
|                             | Н | 3.5 in / 90 mm  | 3.7 in / 95 mm   | 5.5 in / 140 mm  | 6.7 in / 170 mm    | 10.8 in / 275 mm | 11 in / 280 mm   |