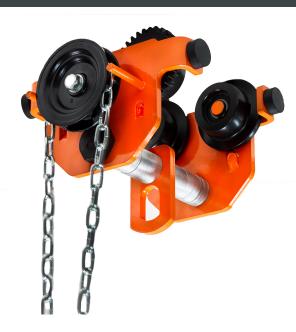

## Heavy Duty 5 Ton Capacity Manual Chain Trolley 10000 lb Geared

**Key features** 

• 3 Year Warranty, Customer Support and Service in the USA

Gearing provides positive load positioning along the beam. Light-weight trolleys fit most I-, S-, and W-beams. 5 ton geared trolley Designed with durable baked enamel paint protection and precision ball bearing wheels. With a manual-chain operated gear trolley for use on overhead equipment beyond operator's reach, low headroom for work in tight spaces, and steel construction for strength. The trolley fits a range wide flange or S-type I-beams. Assembly required.